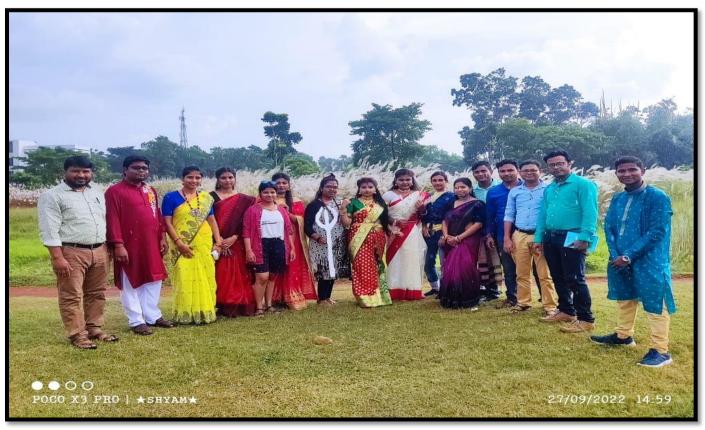

# Siddhinath Mahavidyalaya Department of Sanskrit NOTICE

A program on 'Milonotsav' is going to be organized by the Department of Sanskrit on 15.07.2022. All students of the department are requested to attend and participate in the said program.

Head of the Department

Department of Sanskrit

HOD Dept. of Sanskrit Siddhinath Mahavidyalaya

(Govt. Aided) Estd.- 2013

Photographs of the students while performing the Program

email - siddhinathmahavidyalaya@gmail.com

### Photographs of the students while performing the Program

| Name of the Event | Department | Date of event | No. of Students |
|-------------------|------------|---------------|-----------------|
| Milonotsav        | Sanskrit   | 15/07/2022    | 07              |