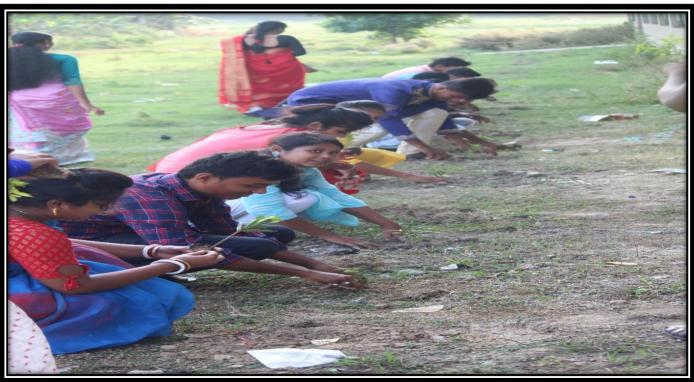

# Siddhinath Mahavidyalaya Department of Geography NOTICE

An Environment Day will be celebrated by the Department of Geography on 06/06/2022. All students of the department are requested to attend and participate in the said program.

ESTD. - 2013

**Head of the Department** 

Department of Geography

Head
Department of Geography
SIDDHINATH MAHAVIDYALAYA
P.O.- Shyamsundarpur Patna,
Purba Medinipur

(Govt. Aided) Estd.- 2013

Photographs of plantation of trees by the students