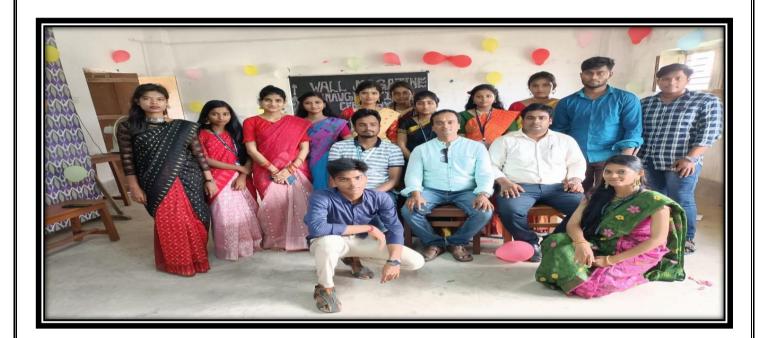

# **Department of History**Wall Magazine Report (2018-19)

The Department of History of Siddhinath Mahavidyalaya organized a captivating wall magazine exhibition, aptly titled 'Shilalekha' on 27/09/2018, depicting the basics of the subject of History.

The wall magazine was inaugurated by the T.I.C. Dr. Shyamasree Sur, in the presence of faculty and students and spoke about the academic value of this activity and lauded the efforts of the students. The wall magazine, located at the left side wall at the entrance of the Department of History, in the old building and prepared by the 1st and 2<sup>nd</sup> Sem. of History Honours students, features the basic components of various topic History subject.

Students of the department with the Teachers in front of the Wall Magazine.

HOD

Dept. of History

Siddhinath Mahavidyalay

(Govt. Aided) Estd.- 2013

SHYAMSUNDARPUR PATNA • PANSKURA • PURBA MEDINIPUR • PIN - 721139 • Phone - 03228-255030 email - siddhinathmahavidyalaya@gmail.com