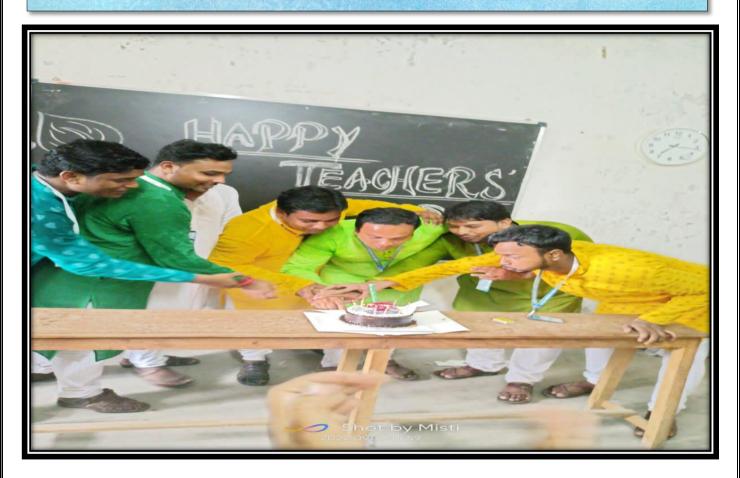

MEDINIPUR • PIN - 721139 • Phone - 03228-255030 email - siddhinathmahavidyalaya@gmail.com



### SIDDHINATH MAHAVIDYALAYA

(Govt. Aided) Estd.- 2013

SHYAMSUNDARPUR PATNA ● PANSKURA ● PURBA MEDINIPUR ● PIN - 721139 ● Phone - 03228-255030 email - siddhinathmahavidyalaya@gmail.com

Ref. No.....

Date:01.09.2022

# Siddhinath Mahavidyalaya Department of Geography NOTICE

It is hereby informed to all the students that a program on Teachers' Day is going to be organized by the Department of Geography on 05/09/2022. All students of the department are requested to attend and participate in the said program positively.



Head of the Department

Department of Geography

Head
Department of Geography
SIDDHINATH MAHAVIDYALAYA
P.O.- Shyamsundarpur Patna,
Purba Medinipur



(Govt. Aided) Estd.- 2013





Teachers Day photo with students



(Govt. Aided) Estd.- 2013

SHYAMSUNDARPUR PATNA • PANSKURA • PURBA MEDINIPUR • PIN - 721139 • Phone - 03228-255030 email - siddhinathmahavidyalaya@gmail.com

| Name of the Event        | Department | Date of event | No. of Students |
|--------------------------|------------|---------------|-----------------|
| Teachers Day Celebration | Geography  | 05/09/2022    | 23              |

### **List of Students:**

- 1. Papiya Paul
- 2. Aparajita Manna
- 3. Susama Jana
- 4. Sutapa Das
- 5. Amrita Samanta
- 6. Madhumita Panja
- 7. Ankita Das
- 8. Subhajit Ghori
- 9. Moumita Adak
- 10. Nandita Singh
- 11. Manya Dinda
- 12. Sangita Roy
- 13. Shreyashree Mahapatra
- 14. Adarsha Gouri
- 15. Aniket Manna
- 16. Narayan Nayek
- 17. Priti Majhi
- 18. Rakhi Hait
-