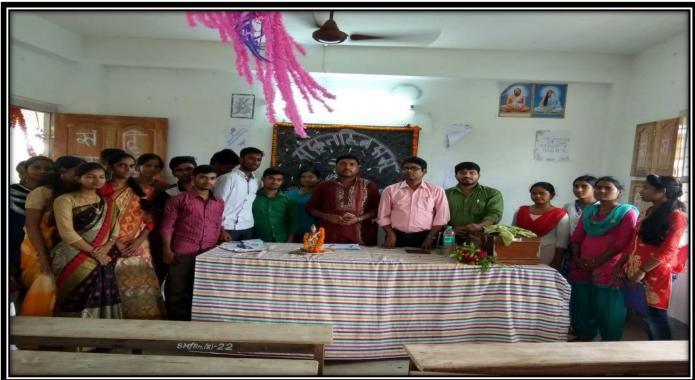

# Siddhinath Mahavidyalaya Department of Sanskrit NOTICE

A program on 'Sanskrit Day Celebration' is going to be organized by the Department of Sanskrit on 06.09.2018. All students of the department are requested to attend and participate in the said program.

CESTO. 2013

Head of the Department

Department of Sanskrit

HOD Dept, of Sanskrit Siddhinath Mahavidyalaya

(Govt. Aided) Estd.- 2013

Photograph of presenting gift to HoD by Student

(Govt. Aided) Estd.- 2013

Group Photograph of the Sanskrit day Celebration

(Govt. Aided) Estd.- 2013

SHYAMSUNDARPUR PATNA • PANSKURA • PURBA MEDINIPUR • PIN - 721139 • Phone - 03228-255030 email - siddhinathmahavidyalaya@gmail.com

| Name of the Event        | Department | Date of event | No. of Students |
|--------------------------|------------|---------------|-----------------|
| Sanskrit Day Celebration | Sanskrit   | 06.09.2018    | 12              |