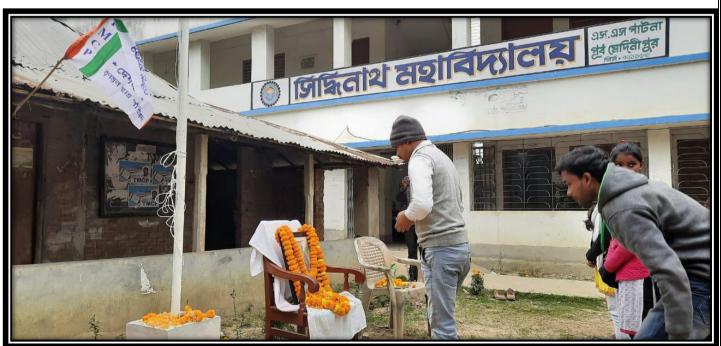

ESTD. - 2013

Principal Principal

Siddhinath Mahavidyalaya

Principal
SIDDHINATH MAHAVIDYALAVA

(Govt. Aided) Estd.- 2013

Photograph hosting flag by the present president of our college

Photograph of the programme

(Govt. Aided) Estd.- 2013

Photograph of offering tribute to Netaji photo

(Govt. Aided) Estd.- 2013

SHYAMSUNDARPUR PATNA . PANSKURA . PURBA MEDINIPUR . PIN - 721139 . Phone - 03228-255030 email - siddhinathmahavidyalaya@gmail.com