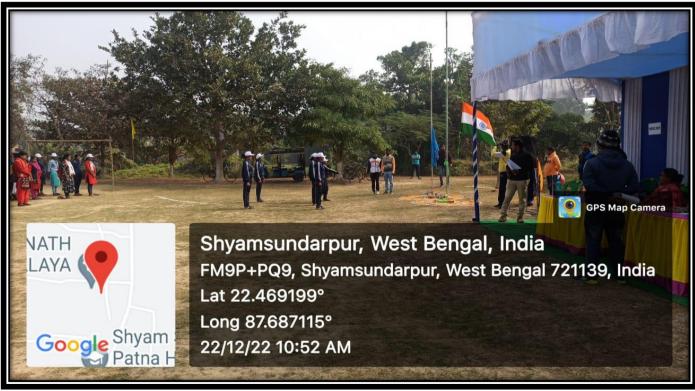

A Programme on College Annual Athletic Meet for all is going to be organized by Siddhinath Mahavidyalaya on 21.02.2019 & 22.02.2019. All the departments are requested to attend and participate in the said program.

Oma bliesh Principal 12.02.19

Siddhinath Mahavidyalaya

Principal . SIDDHINATH MAHAVIDYALAYA S.S.Patna, Purba Medinipur

(Govt. Aided) Estd.- 2013

Photograph of the participants by Teaching & Non-Teaching members

(Govt. Aided) Estd.- 2013

SHYAMSUNDARPUR PATNA • PANSKURA • PURBA MEDINIPUR • PIN - 721139 • Phone - 03228-255030 email - siddhinathmahavidyalaya@gmail.com

| Name of the event    | Department         | Date of the event          | No of students |
|----------------------|--------------------|----------------------------|----------------|
| Annual Athletic Meet | Physical Education | 21.02.2019 &<br>22.02.2019 | 24             |
|                      |                    |                            |                |