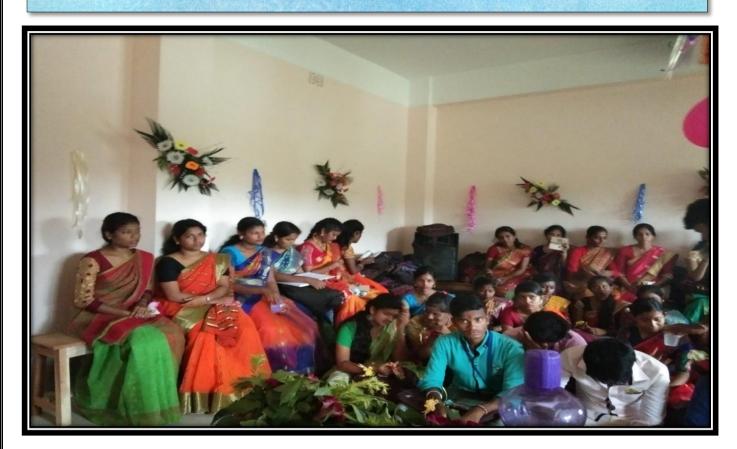

# Siddhinath Mahavidyalaya Department of Sanskrit NOTICE

A program on 'Milonotsav' is going to be published by the Department of Sanskrit on 13.08.2018. All students of the department are requested to attend and participate in the said program.

Head of the Department

Department of Sanskrit

HOB

Dept. of Sanskrit
Siddhinath Mr. 'valava

(Govt. Aided) Estd.- 2013

SHYAMSUNDARPUR PATNA • PANSKURA • PURBA MEDINIPUR • PIN - 721139 • Phone - 03228-255030 email - siddhinathmahavidyalaya@gmail.com

Photograph of the Milonotsav

(Govt. Aided) Estd.- 2013

SHYAMSUNDARPUR PATNA • PANSKURA • PURBA MEDINIPUR • PIN - 721139 • Phone - 03228-255030 email - siddhinathmahavidyalaya@gmail.com

Group Photograph Of the Milonotsav

| Name of the Event | Department | Date of event | No. of Students |
|-------------------|------------|---------------|-----------------|
| Milonotsav        | Sanskrit   | 13/08/2018    | 16              |