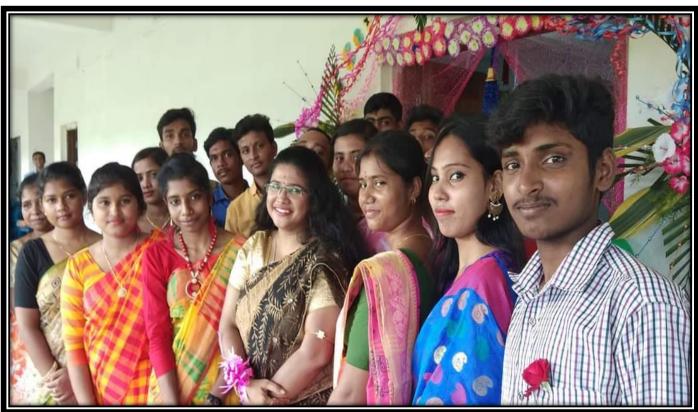

# Siddhinath Mahavidyalaya Department of Sanskrit NOTICE

A program on 'Milonotsav' is going to be published by the Department of Sanskrit on 13.08.2018. All students of the department are requested to attend and participate in the said program.

Head of the Department

Department of Sanskrit

HOB

Dept. of Sanskrit
Siddhinath Mr. 'valava

(Govt. Aided) Estd.- 2013

SHYAMSUNDARPUR PATNA • PANSKURA • PURBA MEDINIPUR • PIN - 721139 • Phone - 03228-255030 email - siddhinathmahavidyalaya@gmail.com

Photograph of the Milonotsav

(Govt. Aided) Estd.- 2013

SHYAMSUNDARPUR PATNA • PANSKURA • PURBA MEDINIPUR • PIN - 721139 • Phone - 03228-255030 email - siddhinathmahavidyalaya@gmail.com

Group Photograph Of the Milonotsav