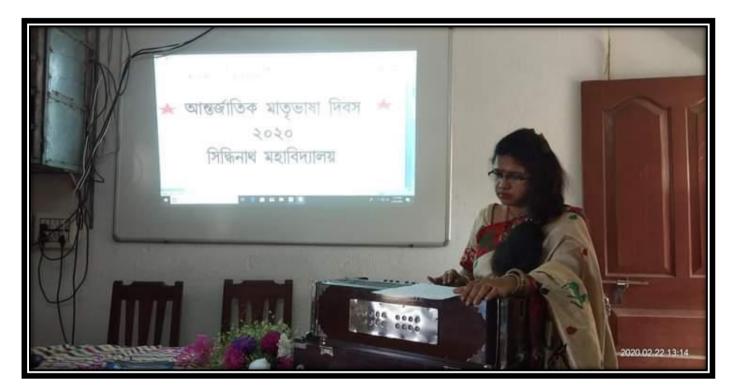

# Siddhinath Mahavidyalaya Department of Bengali NOTICE

A program on International Mother Language Day is going to be organized by the Department of Bengali on 21.02.2020. All students of the department are requested to attend and participate in the said program.

#### NOTICE

A Programme on Matri Bhasa Dibas for all is going to be organized by Siddhinath Mahavidyalaya on 22.02.2020 instead of 21.02.2020. All the departments are requested to attend and participate in the said program.

Principal 14

Siddhinath Mahavidyalaya

Principal
SIDDHINATH MAHAVIDYALAYA
S.S.Patna, Purba Medinipur

(Govt. Aided) Estd.- 2013

(Govt. Aided) Estd.- 2013

SHYAMSUNDARPUR PATNA • PANSKURA • PURBA MEDINIPUR • PIN - 721139 • Phone - 03228-255030 email - siddhinathmahavidyalaya@gmail.com