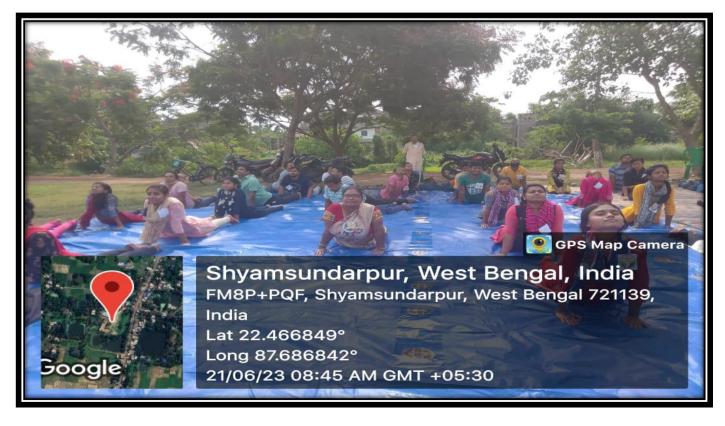

#### NOTICE

A Programme on International Yoga Day for all is going to be organized by Siddhinath Mahavidyalaya on 21.06.2019. All the departments are requested to attend and participate in the said program.

Principal

SiddhinathMahavidyalaya

Principal
SIDDHINATH MAHAVIDYALAYA
S.S.Patna, Purba Medinipur

(Govt. Aided) Estd.- 2013

Photograph of students performing Yoga

(Govt. Aided) Estd.- 2013

Photograph of students performing Yoga

(Govt. Aided) Estd.- 2013

SHYAMSUNDARPUR PATNA . PANSKURA . PURBA MEDINIPUR . PIN - 721139 . Phone - 03228-255030 email - siddhinathmahavidyalaya@gmail.com

| Name of the Event      | Department         | Date of event | No. of Students |
|------------------------|--------------------|---------------|-----------------|
| International Yoga Day | Physical Education | 21/06/2019    | 17              |