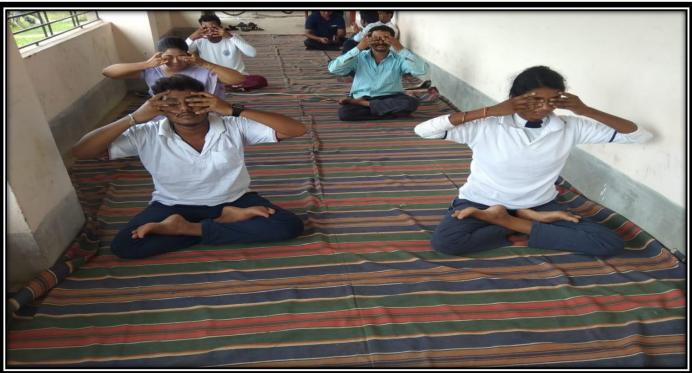

#### SIDDHINATH MAHAVIDYALAYA

(Govt. Aided) Estd.- 2013

SHYAMSUNDARPUR PATNA • PANSKURA • PURBA MEDINIPUR • PIN - 721139 • Phone - 03228-255030 email - siddhinathmahavidyalaya@gmail.com

Ref. No.....

Date: .....

#### NOTICE

A Programme on International Yoga Day for all is going to be organized by Siddhinath Mahavidyalaya on 21.06.2019. All the departments are requested to attend and participate in the said program.

Principal

SiddhinathMahavidyalaya

Principal
SIDDHINATH MAHAVIDYALAYA
S.S.Patna, Purba Medinipur

(Govt. Aided) Estd.- 2013

Photograph of students performing Yoga

(Govt. Aided) Estd.- 2013

Photograph of students performing Yoga

(Govt. Aided) Estd.- 2013

SHYAMSUNDARPUR PATNA . PANSKURA . PURBA MEDINIPUR . PIN - 721139 . Phone - 03228-255030 email - siddhinathmahavidyalaya@gmail.com

| Name of the Event      | Department         | Date of event | No. of Students |
|------------------------|--------------------|---------------|-----------------|
| International Yoga Day | Physical Education | 21/06/2019    | 17              |