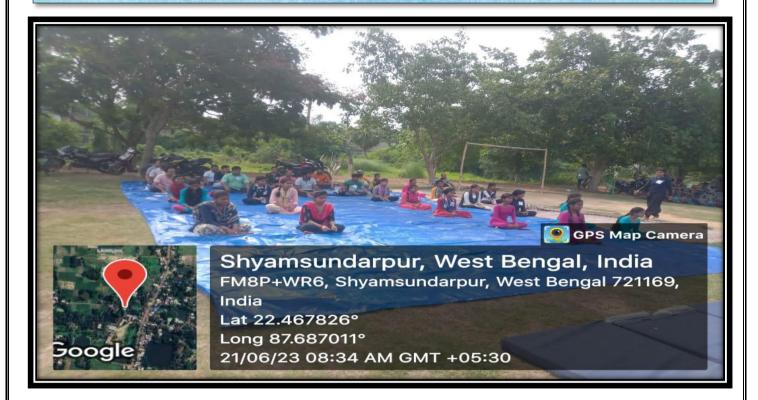

#### NOTICE

A Programme on International Yoga Day for all is going to be organized by Siddhinath Mahavidyalaya on 21.06.2019. All the departments are requested to attend and participate in the said program.

Principal

SiddhinathMahavidyalaya

Principal
SIDDHINATH MAHAVIDYALAYA
S.S.Patna, Purba Medinipur

(Govt. Aided) Estd.- 2013

Photograph of students performing Yoga

(Govt. Aided) Estd.- 2013

Photograph of students performing Yoga

(Govt. Aided) Estd.- 2013

SHYAMSUNDARPUR PATNA . PANSKURA . PURBA MEDINIPUR . PIN - 721139 . Phone - 03228-255030 email - siddhinathmahavidyalaya@gmail.com

| Name of the Event      | Department         | Date of event | No. of Students |
|------------------------|--------------------|---------------|-----------------|
| International Yoga Day | Physical Education | 21/06/2019    | 17              |