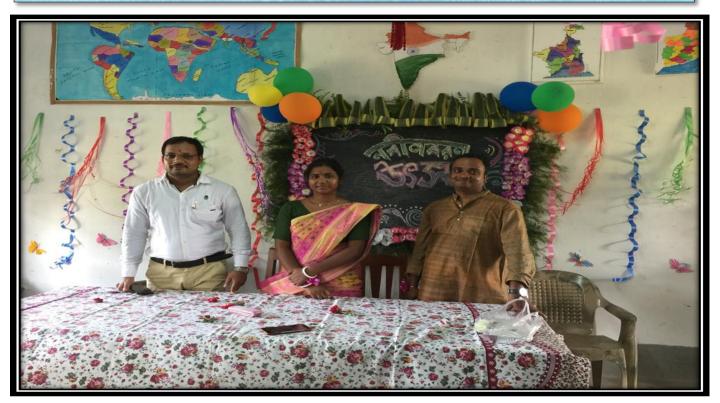

# Siddhinath Mahavidyalaya Department of Sanskrit NOTICE

A program on 'Milonotsav' is going to be published by the Department of Sanskrit on 13.08.2018. All students of the department are requested to attend and participate in the said program.

Head of the Department

Department of Sanskrit

HOB

Dept. of Sanskrit
Siddhinath Mr. 'valava

(Govt. Aided) Estd.- 2013

SHYAMSUNDARPUR PATNA • PANSKURA • PURBA MEDINIPUR • PIN - 721139 • Phone - 03228-255030 email - siddhinathmahavidyalaya@gmail.com

Photograph of the Milonotsav

(Govt. Aided) Estd.- 2013

SHYAMSUNDARPUR PATNA • PANSKURA • PURBA MEDINIPUR • PIN - 721139 • Phone - 03228-255030 email - siddhinathmahavidyalaya@gmail.com

Group Photograph Of the Milonotsav