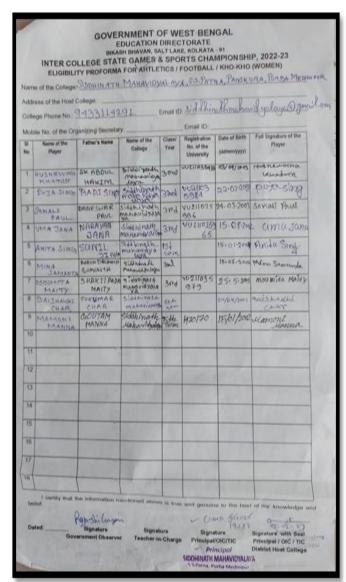

.2023 to 04.02.2023 at Tamralipta Mahavidyalaya campus, on behalf of Physical Education. All the interested students are instructed to attend the trial for the selection Siddhinath Mahavidyalaya Athletics (M & W) and Football (Men) team. The trial for selection will be held on and from 17.01.2023 to 18. 01. 2023, Tuesday and Wednesday respectively at college ground. The selection trial will start at 8:00 am and continue up to 10:00 am. So, all the willing students are requested to be present with proper dress at right place in right time.

Uma Glach Principal

Siddhinath Mahavidyalaya

Principal
SIDDHINATH MAHAVIDYALAYA
S.S.Patna, Purba Medinipur

H. O. D.

Physical Education

Siddhinath Mahavidyalaya

Head
Dept. of Physical Education
Siddhinath Mahavidyalaya



(Govt. Aided) Estd.- 2013





Attendence of the Participants



(Govt. Aided) Estd.- 2013

| 3     | pl.          | 4.00                                       |                                                    |            |                                         |                              |                                                                                                                                    |