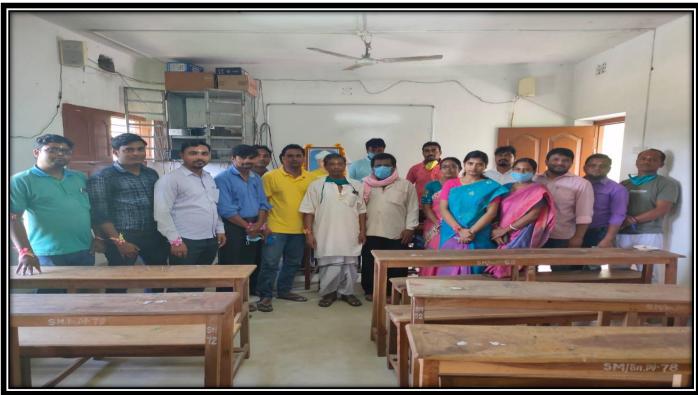

A Programme on Gandhi Jayanti for all is going to be organized by Siddhinath Mahavidyalaya on 02.10.2021. All the departments are requested to attend and participate in the said program.

ESTO. 2013 PROPERTY OF THE PRO

Oma Gliesh Principal 29.09.21

Siddhinath Mahavidyalaya

Principal
SIDDHINATH MAHAVIDYALAYA
S.S.Patna, Purba Medinipur

(Govt. Aided) Estd.- 2013

Tribute to Gandhiji

(Govt. Aided) Estd.- 2013

SHYAMSUNDARPUR PATNA . PANSKURA . PURBA MEDINIPUR . PIN - 721139 . Phone - 03228-255030 email - siddhinathmahavidyalaya@gmail.com