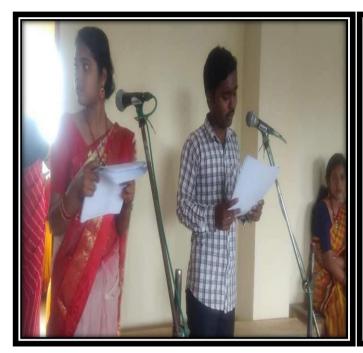

# Siddhinath Mahavidyalaya Department of Sanskrit NOTICE

A program on 'Milonotsav' is going to be organized by the Department of Sanskrit on 15.07.2022. All students of the department are requested to attend and participate in the said program.

Head of the Department

Department of Sanskrit

HOD Dept. of Sanskrit Siddhinath Mahavidyalaya

(Govt. Aided) Estd.- 2013

Photographs of the students while performing the Program

email - siddhinathmahavidyalaya@gmail.com

### Photographs of the students while performing the Program

| Name of the Event | Department | Date of event | No. of Students |
|-------------------|------------|---------------|-----------------|
| Milonotsav        | Sanskrit   | 15/07/2022    | 07              |