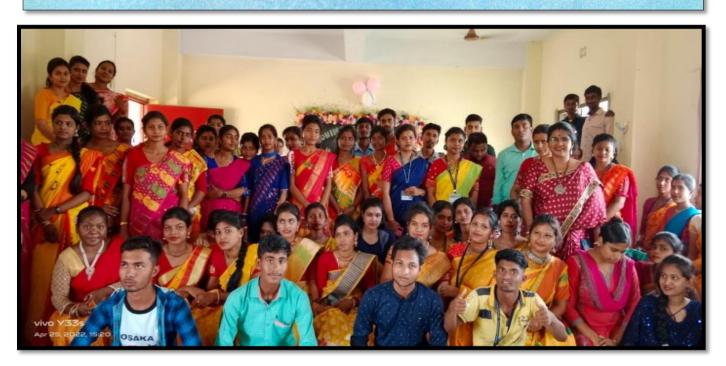

# Siddhinath Mahavidyalaya Department of Sanskrit NOTICE

A program on 'Milonotsav' is going to be organized by the Department of Sanskrit on 15.07.2022. All students of the department are requested to attend and participate in the said program.

Head of the Department

Department of Sanskrit

HOD Dept. of Sanskrit Siddhinath Mahavidyalaya

(Govt. Aided) Estd.- 2013

Photographs of the students while performing the Program

email - siddhinathmahavidyalaya@gmail.com

### Photographs of the students while performing the Program

| Name of the Event | Department | Date of event | No. of Students |
|-------------------|------------|---------------|-----------------|
| Milonotsav        | Sanskrit   | 15/07/2022    | 07              |

### **List of Students:**

- 1. Mayna Bera
- 2. Krishna Chatterjee
- 3. Anamika Santra
- 4. Santosi Maity
- 5. Shrabani Das
- 6. Mina Samanta
- 7. Madhumita Manik

(Govt. Aided) Estd.- 2013

SHYAMSUNDARPUR PATNA • PANSKURA • PURBA MEDINIPUR • PIN - 721139 • Phone - 03228-255030 email - siddhinathmahavidyalaya@gmail.com