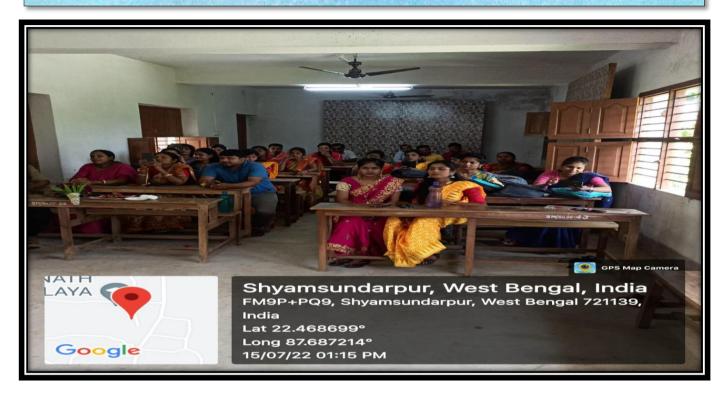

# Siddhinath Mahavidyalaya Department of Sanskrit NOTICE

A program on 'Milonotsav' is going to be organized by the Department of Sanskrit on 15.07.2022. All students of the department are requested to attend and participate in the said program.

Head of the Department

Department of Sanskrit

HOD Dept. of Sanskrit Siddhinath Mahavidyalaya

(Govt. Aided) Estd.- 2013

Photographs of the students while performing the Program

email - siddhinathmahavidyalaya@gmail.com

### Photographs of the students while performing the Program

| Name of the Event | Department | Date of event | No. of Students |
|-------------------|------------|---------------|-----------------|
| Milonotsav        | Sanskrit   | 15/07/2022    | 07              |