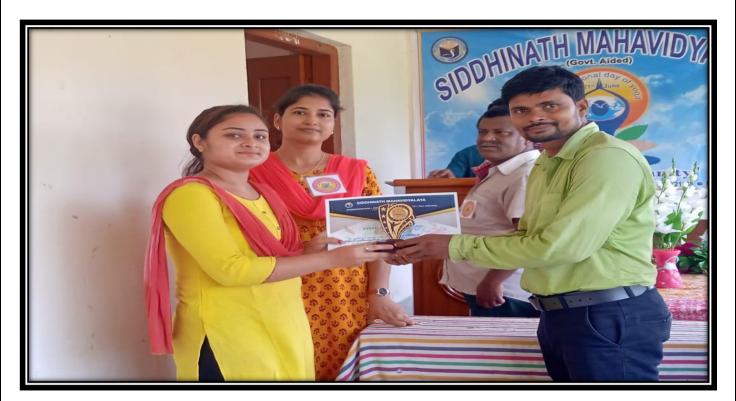

| Name of the event                      | Department         | Date of the event | No of students |
|----------------------------------------|--------------------|-------------------|----------------|
| Inter College Football<br>Championship | Physical Education | 14.08.2018        | 17             |

#### Name of the students:

- 1. Asim sing
- 2. Lakshmikanta Sing
- 3. Rajib Sing
- 4. Bijoy Sing
- 5. Robindranath Sing
- 6. Bijoy Mahali
- 7. Rahul Jana
- 8. Krishana prasad Dolai
- 9. Subha Sing
- 10. Suvendu Nayek
- 11. Ranjan Sing
- 12. Robindra Kotal
- 13. Rahul Poria
- 14. Rakush Samanta
- 15. Mrinal manna
- 16. Sibu Sing
- 17. Avijit Sing