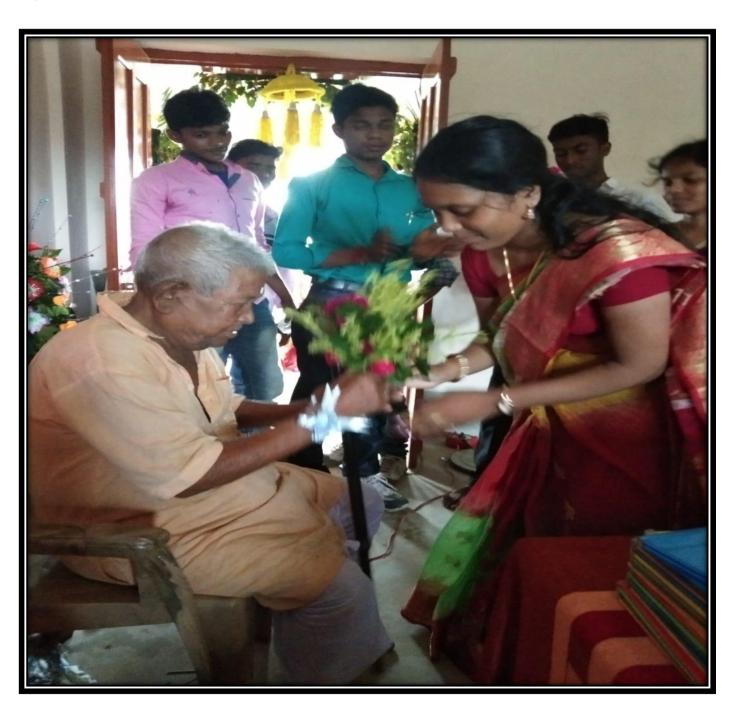

# Siddhinath Mahavidyalaya Department of Sanskrit NOTICE

A program on 'Sanskrit Day Celebration' is going to be organized by the Department of Sanskrit on 06.09.2018. All students of the department are requested to attend and participate in the said program.

CESTO. 2013

Head of the Department

Department of Sanskrit

HOD Dept, of Sanskrit Siddhinath Mahavidyalaya

(Govt. Aided) Estd.- 2013

Photograph of presenting gift to HoD by Student

(Govt. Aided) Estd.- 2013

Group Photograph of the Sanskrit day Celebration