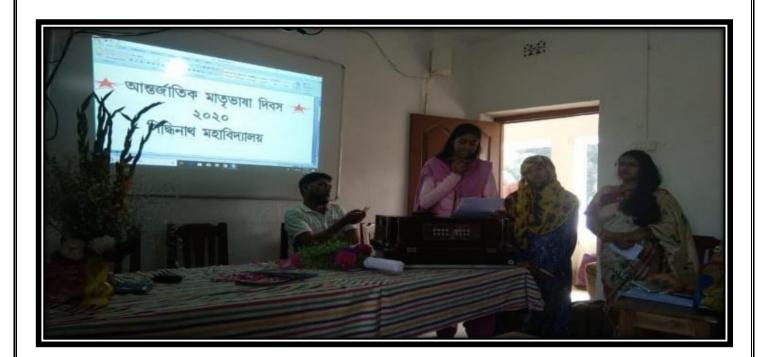

# Siddhinath Mahavidyalaya Department of Bengali NOTICE

A program on International Mother Language Day is going to be organized by the Department of Bengali on 21.02.2020. All students of the department are requested to attend and participate in the said program.

Head of the Department

Department of Bengali

HOD Dept. of Bengali Siddhinath Mahavidyalava

(Govt. Aided) Estd.- 2013

SHYAMSUNDARPUR PATNA • PANSKURA • PURBA MEDINIPUR • PIN - 721139 • Phone - 03228-255030 email - siddhinathmahavidyalaya@gmail.com