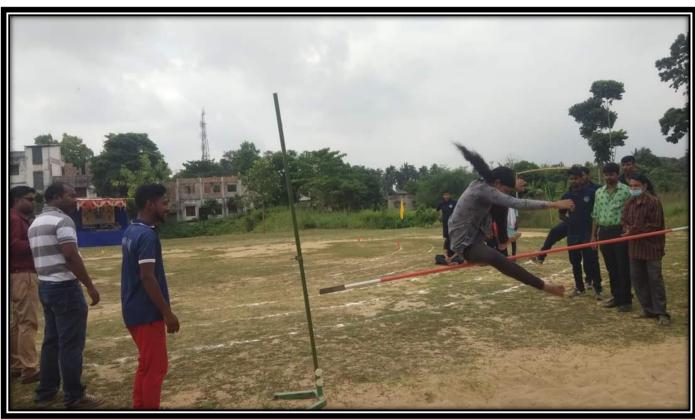

A Programme on College Annual Athletic Meet for all is going to be organized by Siddhinath Mahavidyalaya on 21.02.2019 & 22.02.2019. All the departments are requested to attend and participate in the said program.

Oma bliesh Principal 12.02.19

Siddhinath Mahavidyalaya

Principal . SIDDHINATH MAHAVIDYALAYA S.S.Patna, Purba Medinipur

(Govt. Aided) Estd.- 2013

Photograph of the participants by Teaching & Non-Teaching members

(Govt. Aided) Estd.- 2013

SHYAMSUNDARPUR PATNA • PANSKURA • PURBA MEDINIPUR • PIN - 721139 • Phone - 03228-255030 email - siddhinathmahavidyalaya@gmail.com

| Name of the event    | Department         | Date of the event          | No of students |
|----------------------|--------------------|----------------------------|----------------|
| Annual Athletic Meet | Physical Education | 21.02.2019 &<br>22.02.2019 | 24             |
|                      |                    |                            |                |