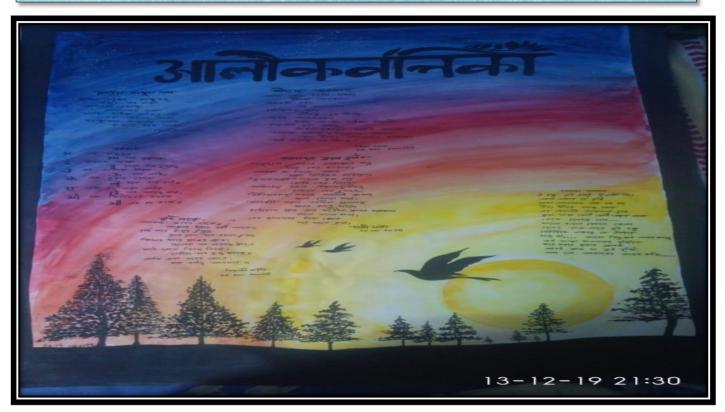

#### Siddhinath Mahavidyalaya Department of Sanskrit NOTICE

A program on Wall Magazine 'Alokabartika' is going to be published by the Department of Sanskrit on 13.12.2019. All students of the department are requested to attend and participate in the said program.

Head of the Department

Department of Sanskrit

HOD Dept. of Sanskrit Siddhinath Mahavidyalaya

(Govt. Aided) Estd.- 2013

Photograph of the wall magazine

SHYAMSUNDARPUR PATNA • PANSKURA • PURBA MEDINIPUR • PIN - 721139 • Phone - 03228-255030 email - siddhinathmahavidyalaya@gmail.com

| Name of the Event | Department | Date of event | No. of Students |
|-------------------|------------|---------------|-----------------|
| Wall Magazine     | Sanskrit   | 13.12.2019    | 12              |