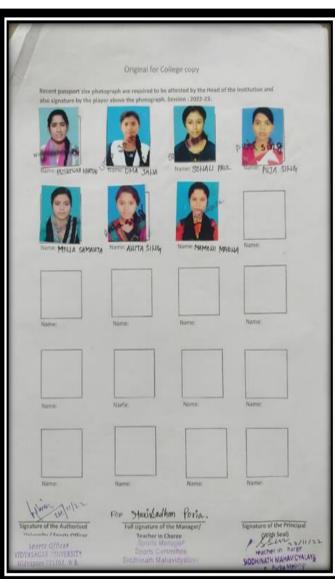

# Inter College Football Championship (Women) Department of Physical Education

#### NOTICE

It is hereby notified to all that the Inter College Football Tournament (Men & women) under V.U. is going to be held on and from 15.09.2022 to 29.09.2022 at Sahid Kshudiram Bose Krirangan, on behalf of Physical Education. All the interested students are instructed to attend the trial for selection of Siddhinath Mahavidyalaya football team. The trial for the selection will be held on 09.09.2022, Tuesday at college ground. The selection trial will be start at 08:00 am and continue up to 10:00 am. So, all the willing students are requested to be present with proper Football dress at right place in right time.