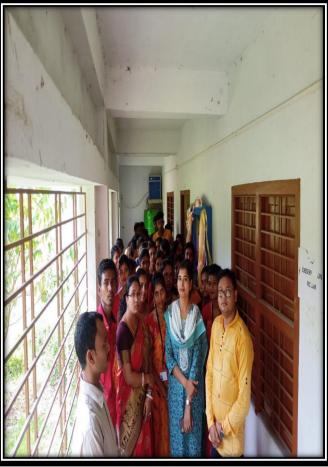

# Siddhinath Mahavidyalaya Department of Sanskrit NOTICE

A program on 'Milonotsav' is going to be published by the Department of Sanskrit on 13.08.2018. All students of the department are requested to attend and participate in the said program.

Photograph of the Milonotsav

(Govt. Aided) Estd.- 2013

SHYAMSUNDARPUR PATNA • PANSKURA • PURBA MEDINIPUR • PIN - 721139 • Phone - 03228-255030 email - siddhinathmahavidyalaya@gmail.com

Group Photograph Of the Milonotsav