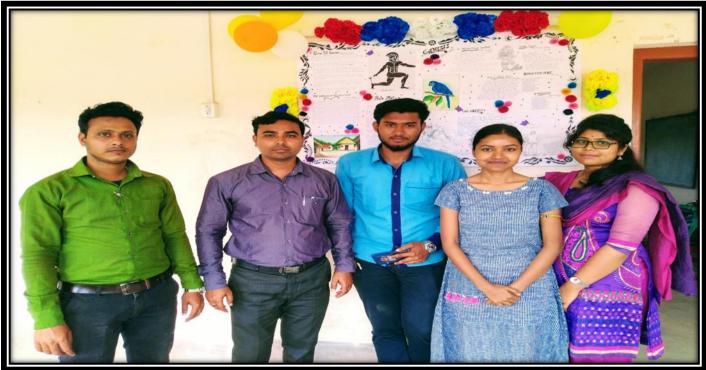

# Siddhinath Mahavidyalaya Department of English NOTICE

A program on Wall Magazine 'Genesis' is going to be published by the Department of English on 26.02.2020. All students of the department are requested to attend and participate in the said program.

ESTD. - 2013

Head of the Department

Department of English

HOD

Dept. of English

Siddhinath Mahavidyalaya

(Govt. Aided) Estd.- 2013

SHYAMSUNDARPUR PATNA . PANSKURA . PURBA MEDINIPUR . PIN - 721139 . Phone - 03228-255030 email - siddhinathmahavidyalaya@gmail.com

| Name of the Event | Department | Date of event | No. of Students |
|-------------------|------------|---------------|-----------------|
| Wall Magazine     | English    | 26.02.2020    | 10              |