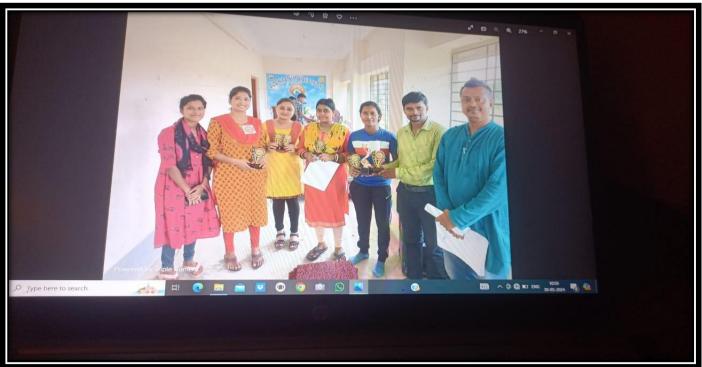

# Siddhinath Mahavidyalaya Department of Sanskrit NOTICE

A program on 'Milonotsav' is going to be organized by the Department of Sanskrit on 15.07.2022. All students of the department are requested to attend and participate in the said program.

Head of the Department

Department of Sanskrit

HOD Dept. of Sanskrit Siddhinath Mahavidyalaya

(Govt. Aided) Estd.- 2013

Photographs of the students while performing the Program

email - siddhinathmahavidyalaya@gmail.com

### Photographs of the students while performing the Program

| Name of the Event | Department | Date of event | No. of Students |
|-------------------|------------|---------------|-----------------|
| Milonotsav        | Sanskrit   | 15/07/2022    | 07              |