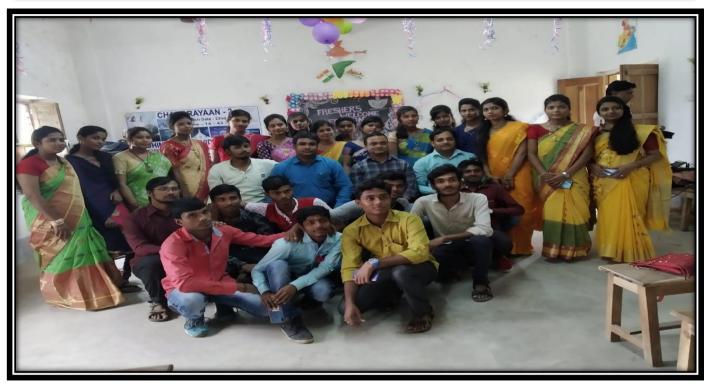

#### Siddhinath Mahavidyalaya Department of Geography NOTICE

A program on Fresher's Welcome is going to be organized by the Department of Geography on 18/09/2018. All students of the department are requested to attend and participate in the said program.

Head of the Department

Department of Geography

Head
Department of Geography
SIDDHINATH MAHAVIDYALAYA
P.O.- Shyamsundarpur Patna,
Purba Medinipur

(Govt. Aided) Estd.- 2013

Photograph with fresher students

(Govt. Aided) Estd.- 2013