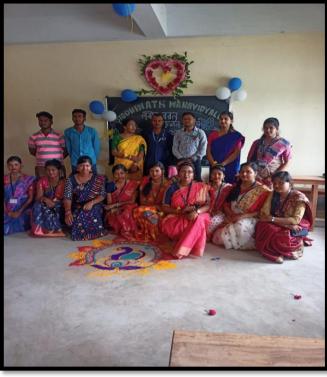

# Siddhinath Mahavidyalaya Department of Sanskrit NOTICE

A program on 'Sanskrit Day Celebration' is going to be organized by the Department of Sanskrit on 06.09.2018. All students of the department are requested to attend and participate in the said program.

CESTO. 2013

Head of the Department

Department of Sanskrit

HOD Dept, of Sanskrit Siddhinath Mahavidyalaya

(Govt. Aided) Estd.- 2013

Photograph of presenting gift to HoD by Student

(Govt. Aided) Estd.- 2013

Group Photograph of the Sanskrit day Celebration