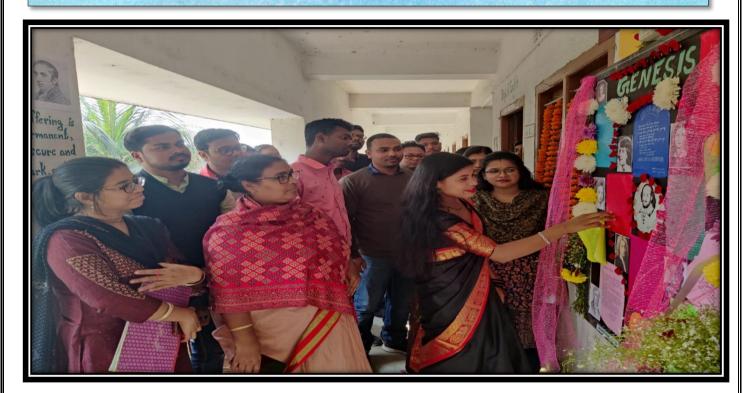

# Siddhinath Mahavidyalaya Department of English NOTICE

A program on Wall Magazine 'Genesis' is going to be published by the Department of English on 26.02.2020. All students of the department are requested to attend and participate in the said program.

ESTD. - 2013

Head of the Department

Department of English

HOD

Dept. of English

Siddhinath Mahavidyalaya

(Govt. Aided) Estd.- 2013

SHYAMSUNDARPUR PATNA . PANSKURA . PURBA MEDINIPUR . PIN - 721139 . Phone - 03228-255030 email - siddhinathmahavidyalaya@gmail.com

| Name of the Event | Department | Date of event | No. of Students |
|-------------------|------------|---------------|-----------------|
| Wall Magazine     | English    | 26.02.2020    | 10              |