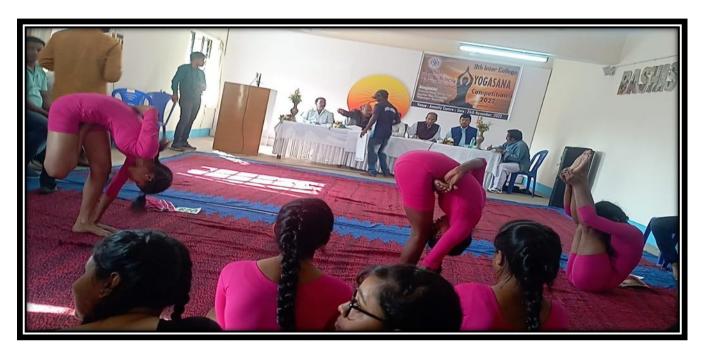

#### Inter College Yogasana Championship Department of Physical Education

#### NOTICE

It is hereby notified to all that the Inter College Yogasana Championship under V.U. is going to be held on 24. 09.2019 at Amenity Center, V.U. campus, on behalf of Physical Education. All the interested students are instructed to attend the trial for the selection of Siddhinath Mahavidyalaya Yogasana team. The trial for selection will be held on 16.09.2019, Monday at Room no 27 of this college. The trial will be start at 10:00 am and continue up to 11:00 am. So, all the willing students are requested to be present with proper Yogasana dress at right place in right time.

(Govt. Aided) Estd.- 2013

SHYAMSUNDARPUR PATNA • PANSKURA • PURBA MEDINIPUR • PIN - 721139 • Phone - 03228-255030 email - siddhinathmahavidyalaya@gmail.com

Group Photograph with students along with Teachers