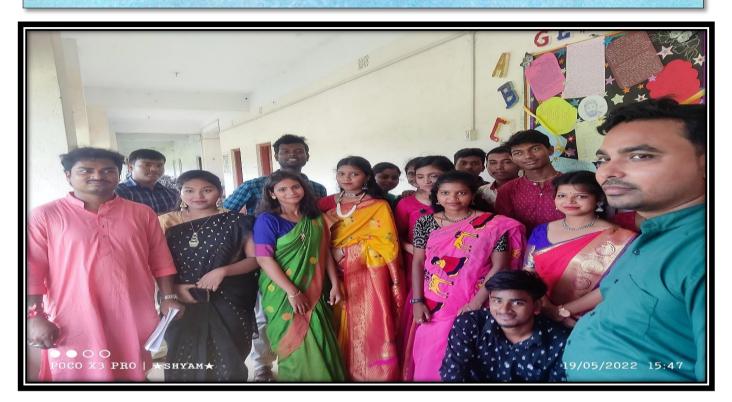

#### Siddhinath Mahavidyalaya <u>Department of English</u> NOTICE

A program on Fresher's Ceremony is going to be organized by the Department of English on 19/05/2022. All students of the department are requested to attend and participate in the said program.

Photograph of the fresher ceremony along with the Teachers

| Name of the Event  | Department | Date of event | No. of Students |
|--------------------|------------|---------------|-----------------|
| Fresher's Ceremony | English    | 19/05/2022    | 16              |