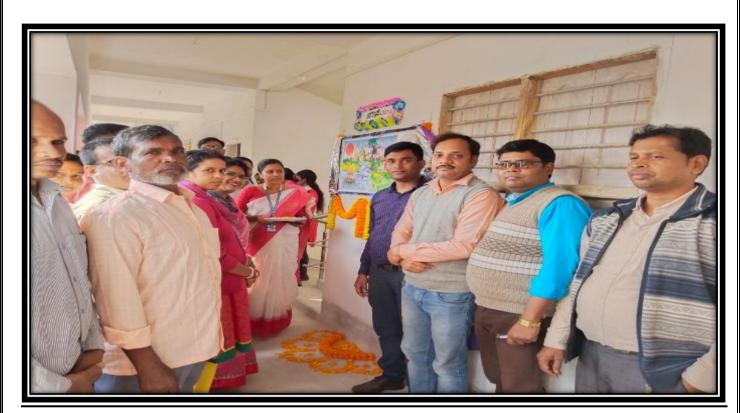

# Siddhinath Mahavidyalaya Department of Sanskrit NOTICE

A program on 'Milonotsav' is going to be published by the Department of Sanskrit on 13.08.2018. All students of the department are requested to attend and participate in the said program.

Head of the Department

Department of Sanskrit

HOB

Dept. of Sanskrit
Siddhinath Mr. 'valava

(Govt. Aided) Estd.- 2013

SHYAMSUNDARPUR PATNA • PANSKURA • PURBA MEDINIPUR • PIN - 721139 • Phone - 03228-255030 email - siddhinathmahavidyalaya@gmail.com

Photograph of the Milonotsav

(Govt. Aided) Estd.- 2013

SHYAMSUNDARPUR PATNA • PANSKURA • PURBA MEDINIPUR • PIN - 721139 • Phone - 03228-255030 email - siddhinathmahavidyalaya@gmail.com

Group Photograph Of the Milonotsav

| Name of the Event | Department | Date of event | No. of Students |
|-------------------|------------|---------------|-----------------|
| Milonotsav        | Sanskrit   | 13/08/2018    | 16              |