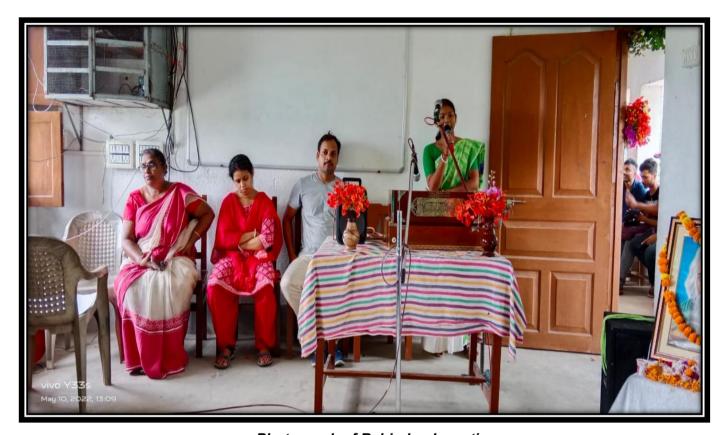

#### **NOTICE**

A Programme on Rabindra Jayanti for all is going to be organized by Siddhinath Mahavidyalaya on 10.05.2022 instead of 09.05.2022. All the departments are requested to attend and participate in the said program.

Oma blesh Principal

Siddhinath Mahavidyalaya

Principal
SIDDHINATH MAHAVIDYALAYA
S.S.Patna, Purba Medinipur

(Govt. Aided) Estd.- 2013

Photograph of Rabindra Jayanti

(Govt. Aided) Estd.- 2013

SHYAMSUNDARPUR PATNA • PANSKURA • PURBA MEDINIPUR • PIN - 721139 • Phone - 03228-255030 email - siddhinathmahavidyalaya@gmail.com