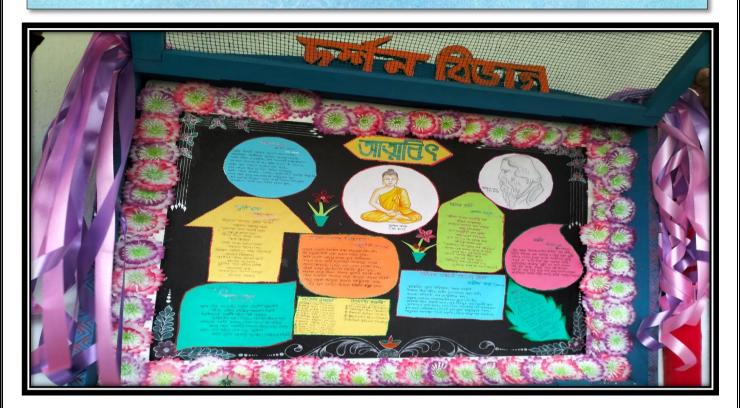

# **Department of History**Wall Magazine Report (2018-19)

The Department of History of Siddhinath Mahavidyalaya organized a captivating wall magazine exhibition, aptly titled 'Shilalekha' on 27/09/2018, depicting the basics of the subject of History.

The wall magazine was inaugurated by the T.I.C. Dr. Shyamasree Sur, in the presence of faculty and students and spoke about the academic value of this activity and lauded the efforts of the students. The wall magazine, located at the left side wall at the entrance of the Department of History, in the old building and prepared by the 1st and 2<sup>nd</sup> Sem. of History Honours students, features the basic components of various topic History subject.

#### **Outcomes:**

- The wall magazine served as an educational resource, bridging the gap between academic curriculum and extracurricular activities.
- Students were encouraged to explore beyond the prescribed texts.
- The content was widely appreciated both by the HOI, faculties, and students.
- The event sparked conversations among students, creating an intellectual buzz within the college community.

The Department of History of SiddhinathMahavidyalaya succeeded in creating a thought provoking and visually appealing wall magazine that touched on the very basics of Historical Topics. The event not only enriched the academic environment but also encouraged a return to basics of the discipline.

Students of the department with the Teachers in front of the Wall Magazine.

HOD

Dept. of History

Siddhinath Mahavidyalay

(Govt. Aided) Estd.- 2013

SHYAMSUNDARPUR PATNA • PANSKURA • PURBA MEDINIPUR • PIN - 721139 • Phone - 03228-255030 email - siddhinathmahavidyalaya@gmail.com