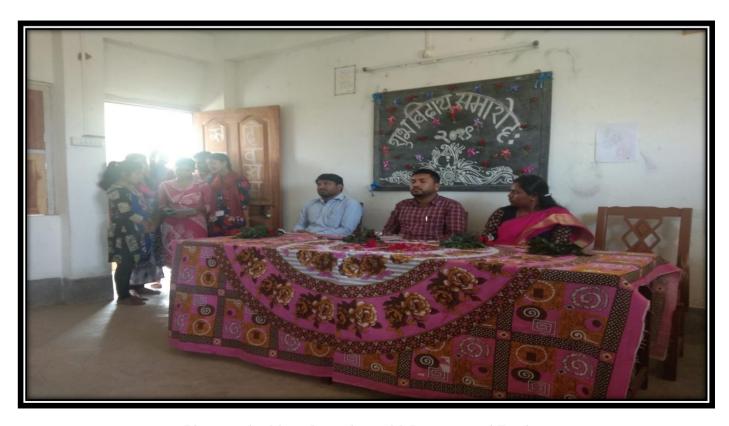

# Siddhinath Mahavidyalaya Department of Sanskrit NOTICE

A program on 'Milonotsav' is going to be published by the Department of Sanskrit on 13.08.2018. All students of the department are requested to attend and participate in the said program.

Head of the Department

Department of Sanskrit

HOB

Dept. of Sanskrit
Siddhinath Mr. 'valava

(Govt. Aided) Estd.- 2013

SHYAMSUNDARPUR PATNA • PANSKURA • PURBA MEDINIPUR • PIN - 721139 • Phone - 03228-255030 email - siddhinathmahavidyalaya@gmail.com

Photograph of the Milonotsav

(Govt. Aided) Estd.- 2013

SHYAMSUNDARPUR PATNA • PANSKURA • PURBA MEDINIPUR • PIN - 721139 • Phone - 03228-255030 email - siddhinathmahavidyalaya@gmail.com

Group Photograph Of the Milonotsav

| Name of the Event | Department | Date of event | No. of Students |
|-------------------|------------|---------------|-----------------|
| Milonotsav        | Sanskrit   | 13/08/2018    | 16              |