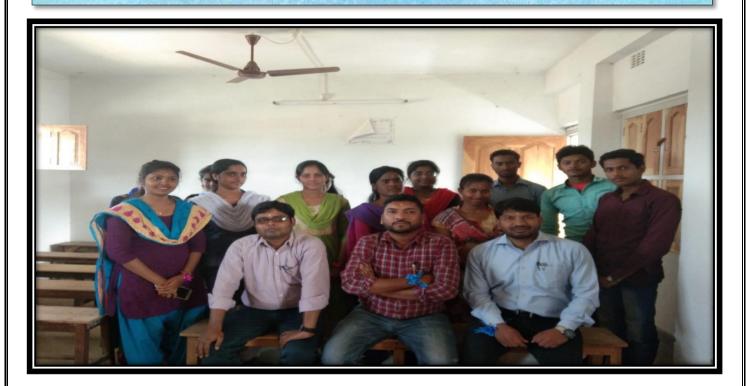

# Siddhinath Mahavidyalaya Department of Sanskrit NOTICE

A program on 'Milonotsav' is going to be published by the Department of Sanskrit on 13.08.2018. All students of the department are requested to attend and participate in the said program.

Head of the Department

Department of Sanskrit

HOB

Dept. of Sanskrit
Siddhinath Mr. 'valava

(Govt. Aided) Estd.- 2013

SHYAMSUNDARPUR PATNA • PANSKURA • PURBA MEDINIPUR • PIN - 721139 • Phone - 03228-255030 email - siddhinathmahavidyalaya@gmail.com

Photograph of the Milonotsav

(Govt. Aided) Estd.- 2013

SHYAMSUNDARPUR PATNA • PANSKURA • PURBA MEDINIPUR • PIN - 721139 • Phone - 03228-255030 email - siddhinathmahavidyalaya@gmail.com

Group Photograph Of the Milonotsav

| Name of the Event | Department | Date of event | No. of Students |
|-------------------|------------|---------------|-----------------|
| Milonotsav        | Sanskrit   | 13/08/2018    | 16              |