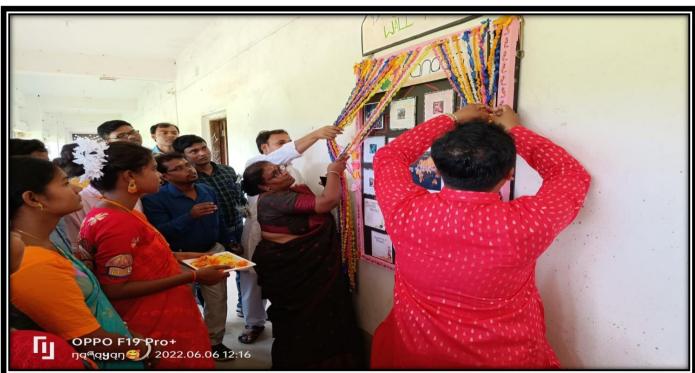

#### SIDDHINATH MAHAVIDYALAYA DEPARTMENT OF HISTORY Wall Magazine Report (2019-20)

The Department of History of Siddhinath Mahavidyalaya organized a captivating wall magazine exhibition, aptly titled 'Shilalekha' on 27/09/2019, depicting the basics of the subject of History.

The wall magazine was inaugurated by the Principal Dr. Uma Ghosh in the presence of faculty and students and spoke about the academic value of this activity and lauded the efforts of the students. The wall magazine, located at the left side wall at the entrance of the Department of History, in the old building and prepared by the 1st and 2<sup>nd</sup> Sem. of History Honours students, features the basic components of various topic History subject.

Students of the department with the HOD in front of the Wall Magazine.

HOD
Dept. of History
Siddhinath Mahavidyalay

(Govt. Aided) Estd.- 2013

SHYAMSUNDARPUR PATNA . PANSKURA . PURBA MEDINIPUR . PIN - 721139 . Phone - 03228-255030 email - siddhinathmahavidyalaya@gmail.com