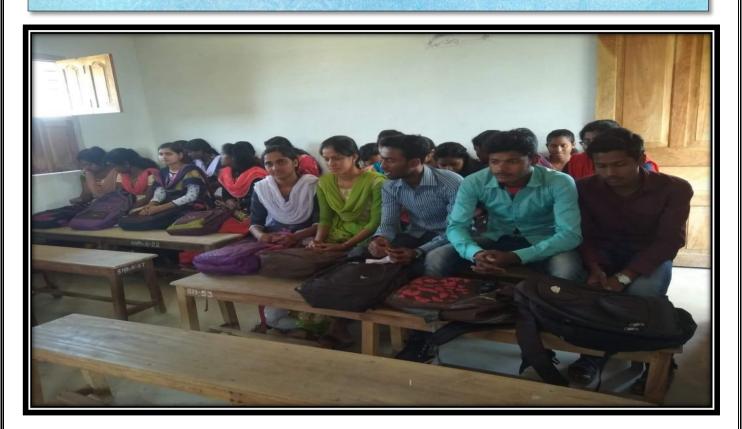

(Govt. Aided) Estd.- 2013

SHYAMSUNDARPUR PATNA • PANSKURA • PURBA MEDINIPUR • PIN - 721139 • Phone - 03228-255030 email - siddhinathmahavidyalaya@gmail.com

Attendence Sheet of the Participants

(Govt. Aided) Estd.- 2013

SHYAMSUNDARPUR PATNA • PANSKURA • PURBA MEDINIPUR • PIN - 721139 • Phone - 03228-255030 email - siddhinathmahavidyalaya@gmail.com

*Ref. No...... Date:......* 

Photograph of full Football team with Physical Education Teacher

| Name of the event                      | Department         | Date of the event | No of students |
|----------------------------------------|--------------------|-------------------|----------------|
| Inter College Football<br>Championship | Physical Education | 14.08.2018        | 17             |

#### Name of the students:

- 1. Asim sing
- 2. Lakshmikanta Sing
- 3. Rajib Sing
- 4. Bijoy Sing
- 5. Robindranath Sing
- 6. Bijoy Mahali
- 7. Rahul Jana
- 8. Krishana prasad Dolai
- 9. Subha Sing
- 10. Suvendu Nayek
- 11. Ranjan Sing
- 12. Robindra Kotal
- 13. Rahul Poria
- 14. Rakush Samanta
- 15. Mrinal manna
- 16. Sibu Sing
- 17. Avijit Sing