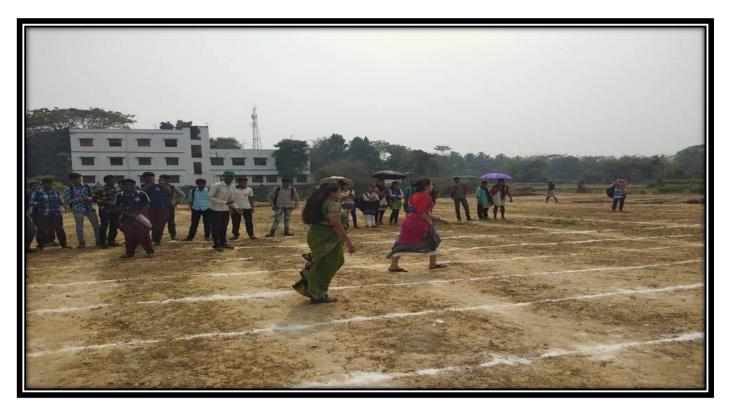

#### Inter College Yogasana Championship Department of Physical Education

#### NOTICE

It is hereby notified to all that the Inter College Yogasana Championship under V.U. is going to be held on 24. 09.2019 at Amenity Center, V.U. campus, on behalf of Physical Education. All the interested students are instructed to attend the trial for the selection of Siddhinath Mahavidyalaya Yogasana team. The trial for selection will be held on 16.09.2019, Monday at Room no 27 of this college. The trial will be start at 10:00 am and continue up to 11:00 am. So, all the willing students are requested to be present with proper Yogasana dress at right place in right time.

Oma Guesh Principal 11-09-10

Siddhinath Mahavidyalaya

Principal
SIDDHINATH MAHAVIDYALAYA
S.S.Patna, Purba Medinipur

11/09/19 H.O.D.

Physical Education

Siddhinath Mahavidyalaya

Head

Dept. of Physical Education
Siddhinath Mahavidyalaya

(Govt. Aided) Estd.- 2013

SHYAMSUNDARPUR PATNA • PANSKURA • PURBA MEDINIPUR • PIN - 721139 • Phone - 03228-255030 email - siddhinathmahavidyalaya@gmail.com

Group Photograph with students along with Teachers