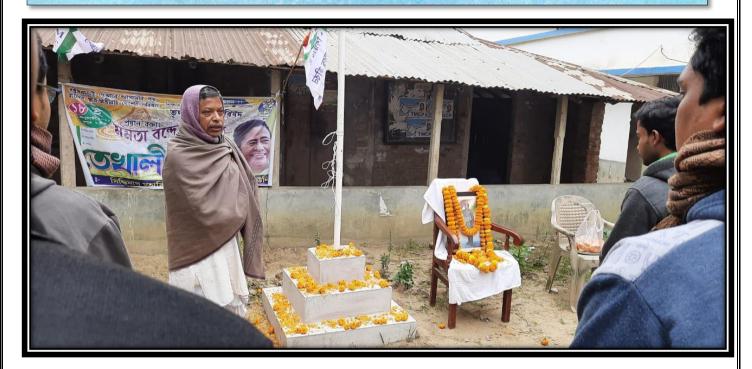

#### NOTICE

All the students are hereby informed that Great Freedom fighter Netaji's Birthday will be celebrated at our college premises on 23/01/2022. All the student., teachers and other concerned are requested to attend and participate in the said program.

ESTD. 2013

Principal

Siddhinath Mahavidyalaya

Principal
SIDDHINATH MAHAVIDYALAYA
S.S.Patna, Purba Medinipur

(Govt. Aided) Estd.- 2013

Hosting flag by the president of our college

(Govt. Aided) Estd.- 2013

SHYAMSUNDARPUR PATNA • PANSKURA • PURBA MEDINIPUR • PIN - 721139 • Phone - 03228-255030 email - siddhinathmahavidyalaya@gmail.com