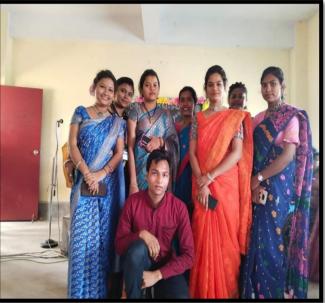

# Siddhinath Mahavidyalaya Department of Sanskrit NOTICE

A program on 'Sanskrit Day Celebration' is going to be organized by the Department of Sanskrit on 06.09.2018. All students of the department are requested to attend and participate in the said program.

CESTO. 2013

Head of the Department

Department of Sanskrit

HOD Dept, of Sanskrit Siddhinath Mahavidyalaya

(Govt. Aided) Estd.- 2013

Photograph of presenting gift to HoD by Student

(Govt. Aided) Estd.- 2013

Group Photograph of the Sanskrit day Celebration