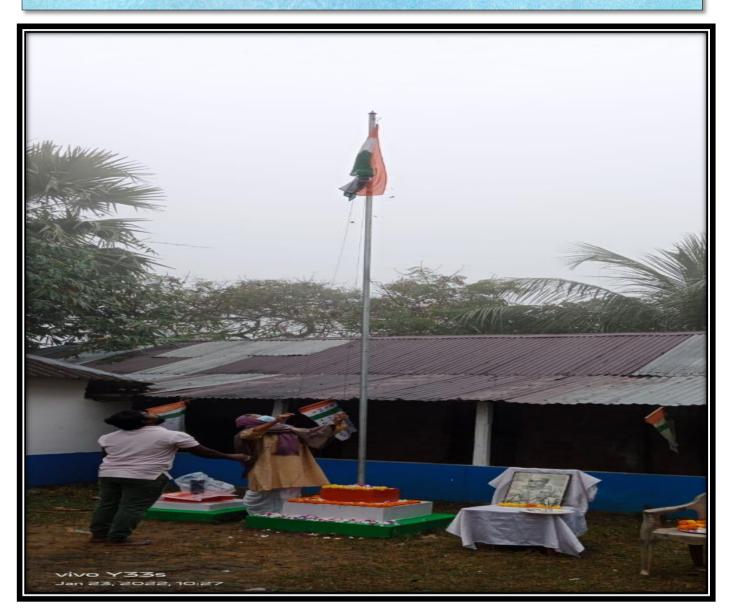

#### NOTICE

All the students are hereby informed that Great Freedom fighter Netaji's Birthday will be celebrated at our college premises on 23/01/2022. All the student., teachers and other concerned are requested to attend and participate in the said program.

ESTD. 2013

Principal

Siddhinath Mahavidyalaya

Principal
SIDDHINATH MAHAVIDYALAYA
S.S.Patna, Purba Medinipur

(Govt. Aided) Estd.- 2013

Hosting flag by the president of our college

(Govt. Aided) Estd.- 2013

SHYAMSUNDARPUR PATNA • PANSKURA • PURBA MEDINIPUR • PIN - 721139 • Phone - 03228-255030 email - siddhinathmahavidyalaya@gmail.com