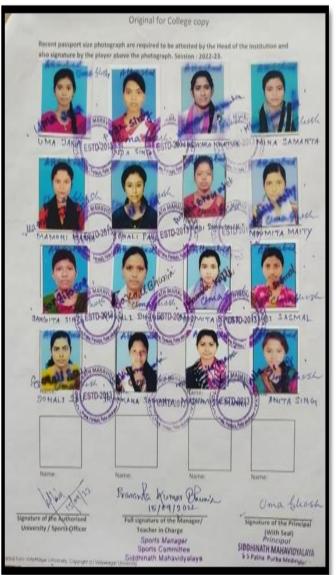

## SIDDHINATH MAHAVIDYALAYA

(Govt. Aided) Estd.- 2013

SHYAMSUNDARPUR PATNA • PANSKURA • PURBA MEDINIPUR • PIN - 721139 • Phone - 03228-255030 email - siddhinathmahavidyalaya@gmail.com

Date 01/09/2022

# Inter College Football Championship (Women) Department of Physical Education

#### NOTICE

It is hereby notified to all that the Inter College Football Tournament (Men & women) under V.U. is going to be held on and from 15.09.2022 to 29.09.2022 at Sahid Kshudiram Bose Krirangan, on behalf of Physical Education. All the interested students are instructed to attend the trial for selection of Siddhinath Mahavidyalaya football team. The trial for the selection will be held on 09.09.2022, Tuesday at college ground. The selection trial will be start at 08:00 am and continue up to 10:00 am. So, all the willing students are requested to be present with proper Football dress at right place in right time.

Oma blech Principal/TIC 1/9/22

Siddhinath Mahavidyalaya

Principal
SIDDHINATH MAHAVIDYALAYA
S.S.Patna, Purba Medinipur

H.O.D . 01/09/22

Physical Education

Siddhinath Mahavidyalaya

Head
Dept. of Physical Education
Siddhinath Mahavidyalaya