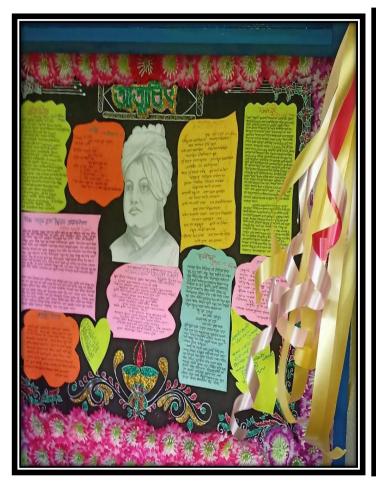

# **Department of History**Wall Magazine Report (2018-19)

The Department of History of Siddhinath Mahavidyalaya organized a captivating wall magazine exhibition, aptly titled 'Shilalekha' on 27/09/2018, depicting the basics of the subject of History.

The wall magazine was inaugurated by the T.I.C. Dr. Shyamasree Sur, in the presence of faculty and students and spoke about the academic value of this activity and lauded the efforts of the students. The wall magazine, located at the left side wall at the entrance of the Department of History, in the old building and prepared by the 1st and 2<sup>nd</sup> Sem. of History Honours students, features the basic components of various topic History subject.

Students of the department with the Teachers in front of the Wall Magazine.

HOD

Dept. of History

Siddhinath Mahavidyalay

(Govt. Aided) Estd.- 2013

SHYAMSUNDARPUR PATNA • PANSKURA • PURBA MEDINIPUR • PIN - 721139 • Phone - 03228-255030 email - siddhinathmahavidyalaya@gmail.com