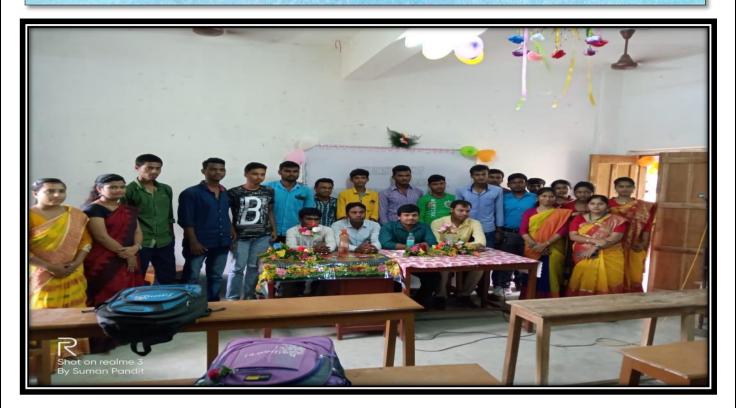

# Siddhinath Mahavidyalaya Department of Sanskrit NOTICE

A program on 'Milonotsav' is going to be published by the Department of Sanskrit on 13.08.2018. All students of the department are requested to attend and participate in the said program.

Head of the Department

Department of Sanskrit

HOB

Dept. of Sanskrit
Siddhinath Mr. 'valava

(Govt. Aided) Estd.- 2013

SHYAMSUNDARPUR PATNA • PANSKURA • PURBA MEDINIPUR • PIN - 721139 • Phone - 03228-255030 email - siddhinathmahavidyalaya@gmail.com

Photograph of the Milonotsav

(Govt. Aided) Estd.- 2013

SHYAMSUNDARPUR PATNA • PANSKURA • PURBA MEDINIPUR • PIN - 721139 • Phone - 03228-255030 email - siddhinathmahavidyalaya@gmail.com

Group Photograph Of the Milonotsav