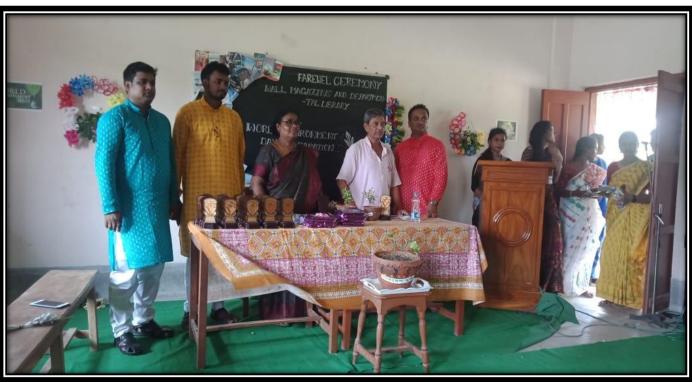

# Siddhinath Mahavidyalaya Department of Geography NOTICE

A program on Farewell Ceremony is going to be organized by the Department of Geography on 06/06/2022. All students of the department are requested to attend and participate in the said program.

ESTD. 2013

Head of the Department

Department of Geography

Head
Department of Geography
SIDDHINATH MAHAVIDYALAYA
P.O.- Shyamsundarpur Patna,
Purba Medinipur

(Govt. Aided) Estd.- 2013

Photograph with students along with the Teachers