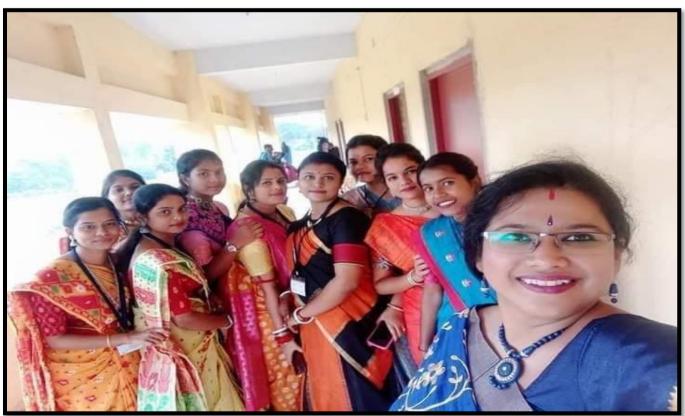

#### Siddhinath Mahavidyalaya Department of Geography NOTICE

A program on Fresher's Welcome is going to be organized by the Department of Geography on 18/09/2018. All students of the department are requested to attend and participate in the said program.

Head of the Department

Department of Geography

Head
Department of Geography
SIDDHINATH MAHAVIDYALAYA
P.O.- Shyamsundarpur Patna,
Purba Medinipur

(Govt. Aided) Estd.- 2013

Photograph with fresher students

(Govt. Aided) Estd.- 2013

SHYAMSUNDARPUR PATNA • PANSKURA • PURBA MEDINIPUR • PIN - 721139 • Phone - 03228-255030 email - siddhinathmahavidyalaya@gmail.com

Photograph with the ex-president of our college during the fresher ceremony