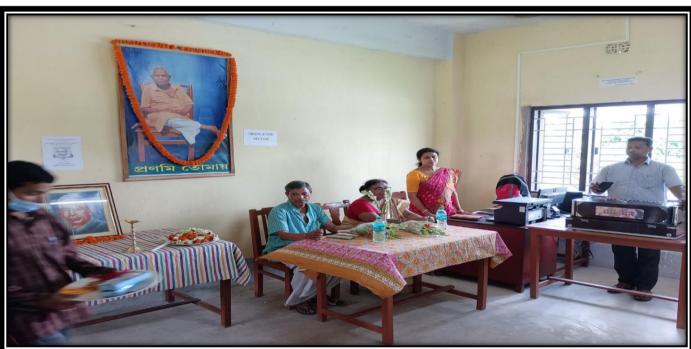

#### NOTICE

A Programme on Sarvepalli Radhakrishnan Birthday Celebration for all is going to be organized by SiddhinathMahavidyalaya on 05.09.2021. All the departments are requested to attend and participate in the said program.

Principal

Siddhinath Mahavidyalaya

Principal SIDDHINATH MAHAVIDYALAYA

(Govt. Aided) Estd.- 2013

Photograph with president of our college

(Govt. Aided) Estd.- 2013

SHYAMSUNDARPUR PATNA • PANSKURA • PURBA MEDINIPUR • PIN - 721139 • Phone - 03228-255030 email - siddhinathmahavidyalaya@gmail.com