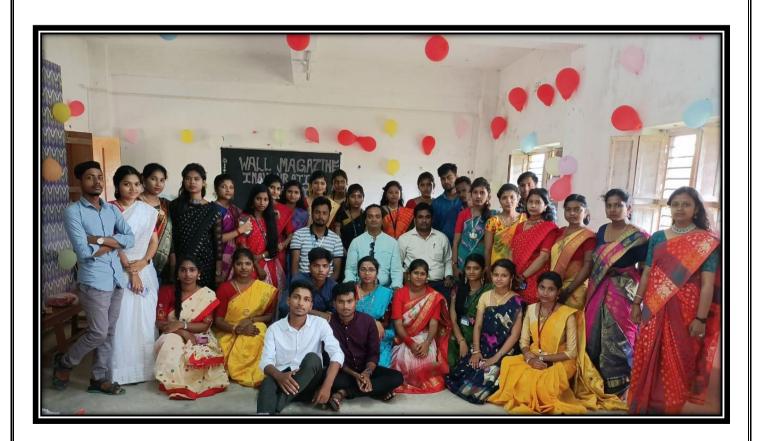

#### SIDDHINATH MAHAVIDYALAYA DEPARTMENT OF HISTORY Wall Magazine Report (2019-20)

The Department of History of Siddhinath Mahavidyalaya organized a captivating wall magazine exhibition, aptly titled 'Shilalekha' on 27/09/2019, depicting the basics of the subject of History.

The wall magazine was inaugurated by the Principal Dr. Uma Ghosh in the presence of faculty and students and spoke about the academic value of this activity and lauded the efforts of the students. The wall magazine, located at the left side wall at the entrance of the Department of History, in the old building and prepared by the 1st and 2<sup>nd</sup> Sem. of History Honours students, features the basic components of various topic History subject.

Students of the department with the HOD in front of the Wall Magazine.

HOD
Dept. of History
Siddhinath Mahavidyalay

(Govt. Aided) Estd.- 2013

SHYAMSUNDARPUR PATNA . PANSKURA . PURBA MEDINIPUR . PIN - 721139 . Phone - 03228-255030 email - siddhinathmahavidyalaya@gmail.com