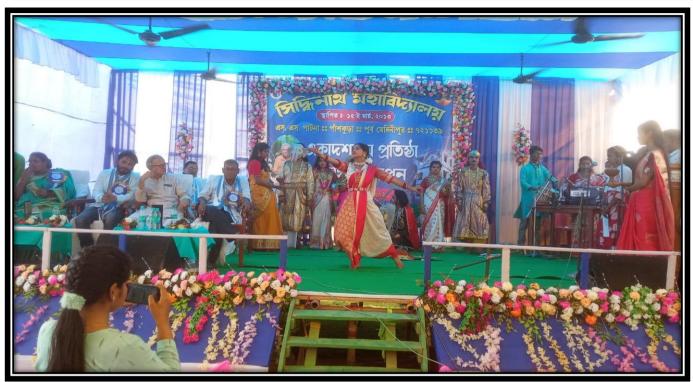

td.- 2013



Photograph of the Basanta Uthsab



(Govt. Aided) Estd.- 2013

SHYAMSUNDARPUR PATNA • PANSKURA • PURBA MEDINIPUR • PIN - 721139 • Phone - 03228-255030 email - siddhinathmahavidyalaya@gmail.com

*Ref. No...... Date:* 



#### SIDDHINATH MAHAVIDYALAYA

(Govt. Aided) Estd. - 2013

SHYAMSUNDARPUR PATNA • PANSKURA • PURBA MEDINIPUR • PIN - 721139 • Phone - 03228-255030 email - siddhinathmahavidyalaya@gmail.com

Ref. No.....

Date:....

#### NOTICE

A Programme on College CulruralProgram for all is going to be organized by Siddhinath Mahavidyalaya on 15.03.2023. All the departments are requested to attend and participate in the said program.

ESTD. - 2013

Principal
Siddhinath Mahavidyalaya

Principal
SIDDHINATH MAHAVIDYALAYA
S.S.Petna, Purba Medinipur



(Govt. Aided) Estd.- 2013





Photographs of the participants from Annual Cultural Program



(Govt. Aided) Estd.- 2013



Photographs of the participants from Annual Cultural Program



(Govt. Aided) Estd.- 2013

SHYAMSUNDARPUR PATNA • PANSKURA • PURBA MEDINIPUR • PIN - 721139 • Phone - 03228-255030 email - siddhinathmahavidyalaya@gmail.com



### SIDDHINATH MAHAVIDYALAYA

(Govt. Aided) Estd.- 2013

SHYAMSUNDARPUR PATNA • PANSKURA • PURBA MEDINIPUR • PIN - 721139 • Phone - 03228-255030 email - siddhinathmahavidyalaya@gmail.com

Ref. No.....

Date: 26/05/23

# Siddhinath Mahavidyalaya Department of Geography NOTICE

A program on Farewell Ceremony is going to be organized by the Department of Geography on 30/05/2023. All students of the department are requested to attend and participate in the said program.

ESTD. -