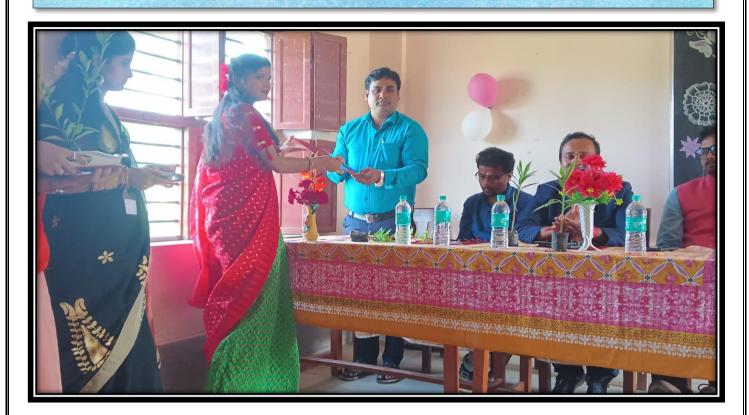

#### Siddhinath Mahavidyalaya Department of Geography NOTICE

A program on Fresher's Welcome is going to be organized by the Department of Geography on 18/09/2018. All students of the department are requested to attend and participate in the said program.

Head of the Department

Department of Geography

Head
Department of Geography
SIDDHINATH MAHAVIDYALAYA
P.O.- Shyamsundarpur Patna,
Purba Medinipur

(Govt. Aided) Estd.- 2013

Photograph with fresher students

(Govt. Aided) Estd.- 2013

SHYAMSUNDARPUR PATNA • PANSKURA • PURBA MEDINIPUR • PIN - 721139 • Phone - 03228-255030 email - siddhinathmahavidyalaya@gmail.com

Photograph with the ex-president of our college during the fresher ceremony