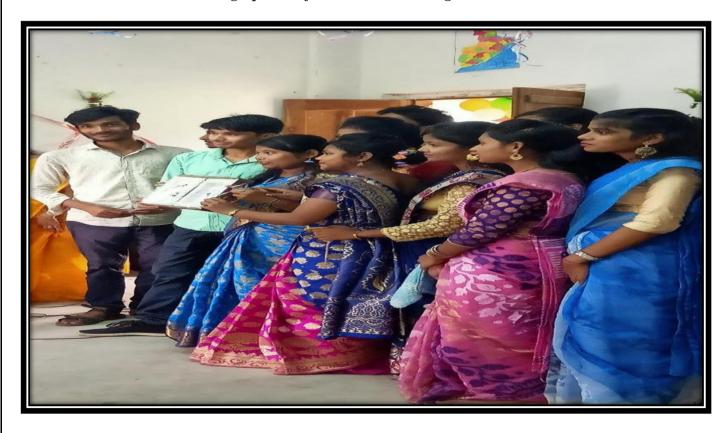

# Siddhinath Mahavidyalaya Department of Sanskrit NOTICE

A program on 'Sanskrit Day Celebration' is going to be organized by the Department of Sanskrit on 06.09.2018. All students of the department are requested to attend and participate in the said program.

CESTO. 2013

Head of the Department

Department of Sanskrit

HOD Dept, of Sanskrit Siddhinath Mahavidyalaya

(Govt. Aided) Estd.- 2013

Photograph of presenting gift to HoD by Student

(Govt. Aided) Estd.- 2013

Group Photograph of the Sanskrit day Celebration