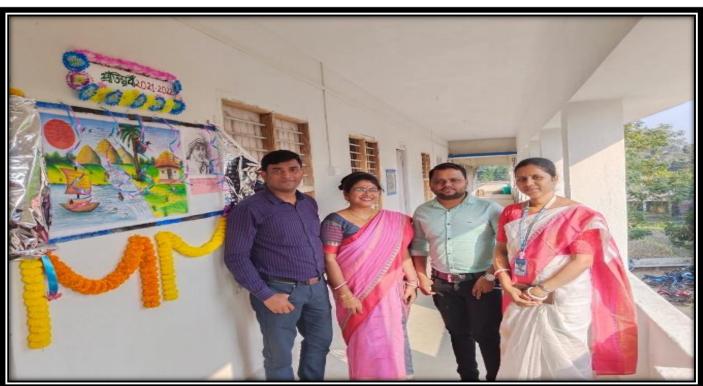

# Siddhinath Mahavidyalaya Department of Sanskrit NOTICE

A program on 'Milonotsav' is going to be published by the Department of Sanskrit on 13.08.2018. All students of the department are requested to attend and participate in the said program.

Head of the Department

Department of Sanskrit

HOB

Dept. of Sanskrit
Siddhinath Mr. 'valava

(Govt. Aided) Estd.- 2013

SHYAMSUNDARPUR PATNA • PANSKURA • PURBA MEDINIPUR • PIN - 721139 • Phone - 03228-255030 email - siddhinathmahavidyalaya@gmail.com

Photograph of the Milonotsav

(Govt. Aided) Estd.- 2013

SHYAMSUNDARPUR PATNA • PANSKURA • PURBA MEDINIPUR • PIN - 721139 • Phone - 03228-255030 email - siddhinathmahavidyalaya@gmail.com

Group Photograph Of the Milonotsav

| Name of the Event | Department | Date of event | No. of Students |
|-------------------|------------|---------------|-----------------|
| Milonotsav        | Sanskrit   | 13/08/2018    | 16              |