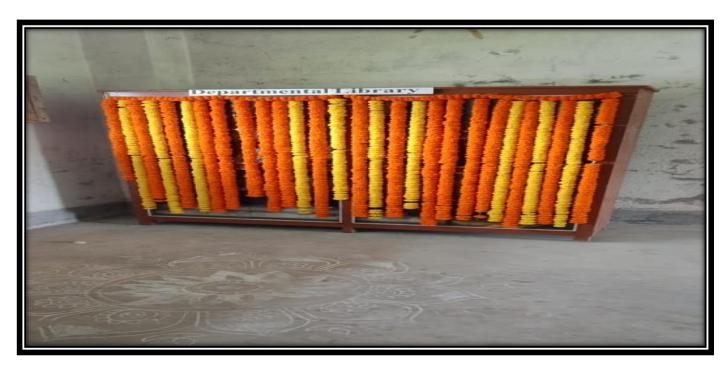

# Siddhinath Mahavidyalaya Department of Geography NOTICE

This is hereby gladly informed you all that a program on inauguration of Departmental Library is going to be organized by the Department of Geography on 06/06/2022. All students of the department are requested to attend and participate in the said program.

Head of the Department

**Department of Geography** 

Head
Department of Geography
SIDDHINATH MAHAVIDYALAYA
P.O.- Shyamsundarpur Patna,
Purba Medinipur

(Govt. Aided) Estd.- 2013

Photograph of all donor for the Departmental Library