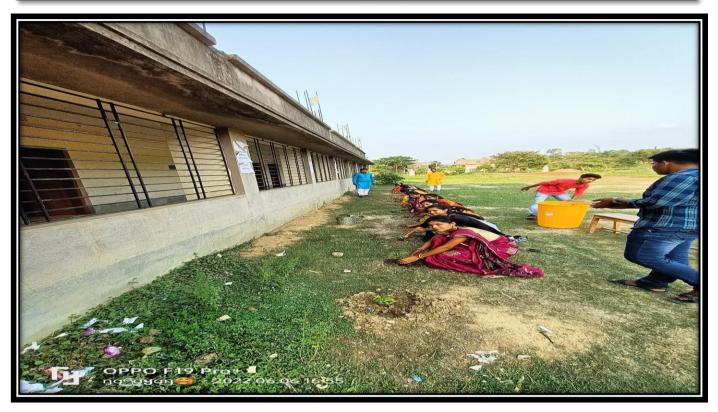

# Siddhinath Mahavidyalaya Department of Geography NOTICE

An Environment Day will be celebrated by the Department of Geography on 06/06/2022. All students of the department are requested to attend and participate in the said program.

ESTD. - 2013

**Head of the Department** 

Department of Geography

Head
Department of Geography
SIDDHINATH MAHAVIDYALAYA
P.O.- Shyamsundarpur Patna,
Purba Medinipur

(Govt. Aided) Estd.- 2013

Photographs of plantation of trees by the students