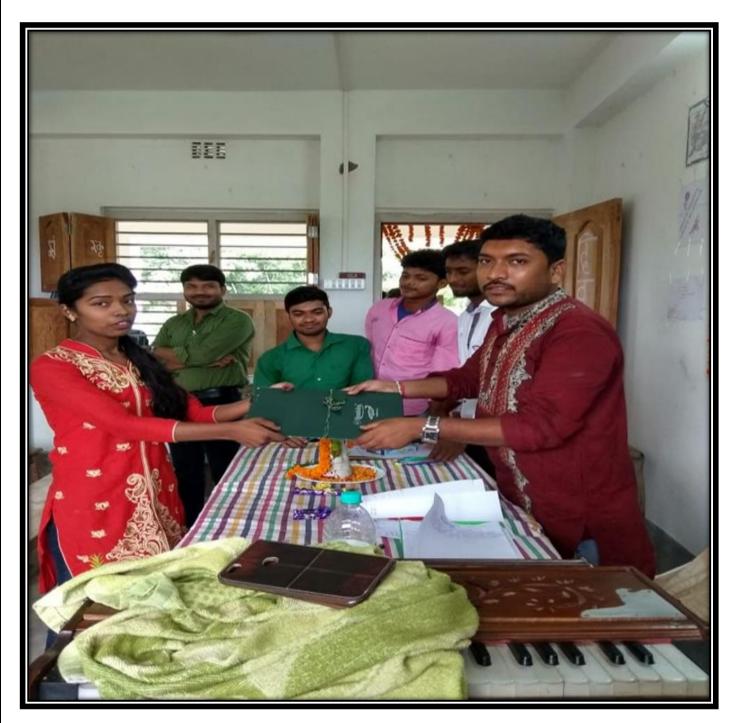

# Siddhinath Mahavidyalaya Department of Sanskrit NOTICE

A program on 'Sanskrit Day Celebration' is going to be organized by the Department of Sanskrit on 06.09.2018. All students of the department are requested to attend and participate in the said program.

CESTO. 2013

Head of the Department

Department of Sanskrit

HOD Dept, of Sanskrit Siddhinath Mahavidyalaya

(Govt. Aided) Estd.- 2013

Photograph of presenting gift to HoD by Student

(Govt. Aided) Estd.- 2013

Group Photograph of the Sanskrit day Celebration

(Govt. Aided) Estd.- 2013

SHYAMSUNDARPUR PATNA • PANSKURA • PURBA MEDINIPUR • PIN - 721139 • Phone - 03228-255030 email - siddhinathmahavidyalaya@gmail.com

| Name of the Event        | Department | Date of event | No. of Students |
|--------------------------|------------|---------------|-----------------|
| Sanskrit Day Celebration | Sanskrit   | 06.09.2018    | 12              |