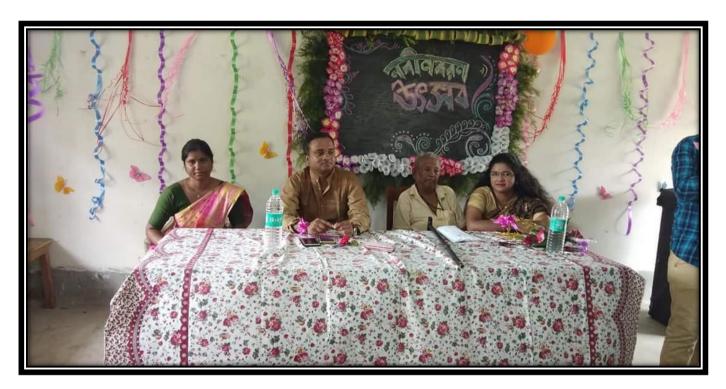

# Siddhinath Mahavidyalaya Department of Sanskrit NOTICE

A program on 'Milonotsav' is going to be published by the Department of Sanskrit on 13.08.2018. All students of the department are requested to attend and participate in the said program.

Head of the Department

Department of Sanskrit

HOB

Dept. of Sanskrit
Siddhinath Mr. 'valava

(Govt. Aided) Estd.- 2013

SHYAMSUNDARPUR PATNA • PANSKURA • PURBA MEDINIPUR • PIN - 721139 • Phone - 03228-255030 email - siddhinathmahavidyalaya@gmail.com

Photograph of the Milonotsav

(Govt. Aided) Estd.- 2013

SHYAMSUNDARPUR PATNA • PANSKURA • PURBA MEDINIPUR • PIN - 721139 • Phone - 03228-255030 email - siddhinathmahavidyalaya@gmail.com

Group Photograph Of the Milonotsav