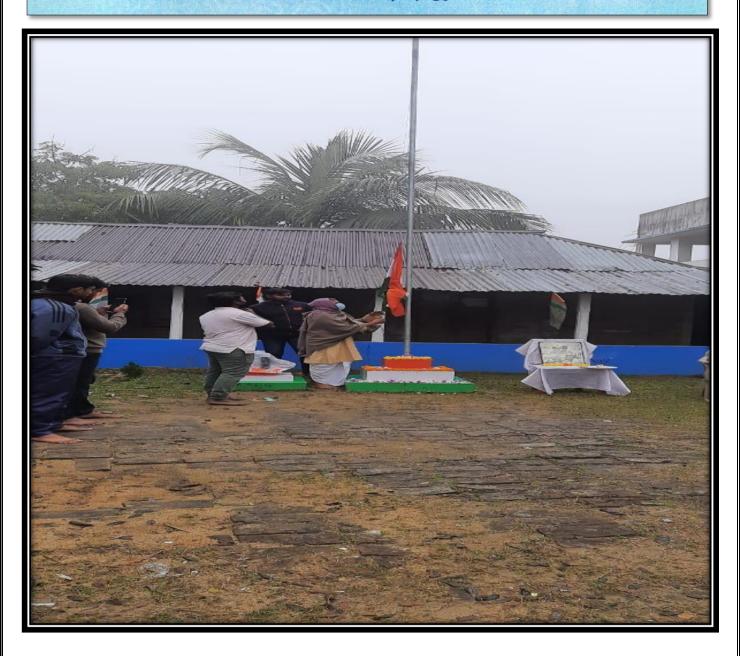

#### NOTICE

All the students are hereby informed that Great Freedom fighter Netaji's Birthday will be celebrated at our college premises on 23/01/2019. All the students, teachers and other concerned are requested to attend and participate in the said program.

ESTD. - 2013

Principal Principal

Siddhinath Mahavidyalaya

Principal
SIDDHINATH MAHAVIDYALAVA

(Govt. Aided) Estd.- 2013

Photograph hosting flag by the present president of our college

Photograph of the programme

(Govt. Aided) Estd.- 2013

Photograph of offering tribute to Netaji photo

(Govt. Aided) Estd.- 2013

SHYAMSUNDARPUR PATNA . PANSKURA . PURBA MEDINIPUR . PIN - 721139 . Phone - 03228-255030 email - siddhinathmahavidyalaya@gmail.com