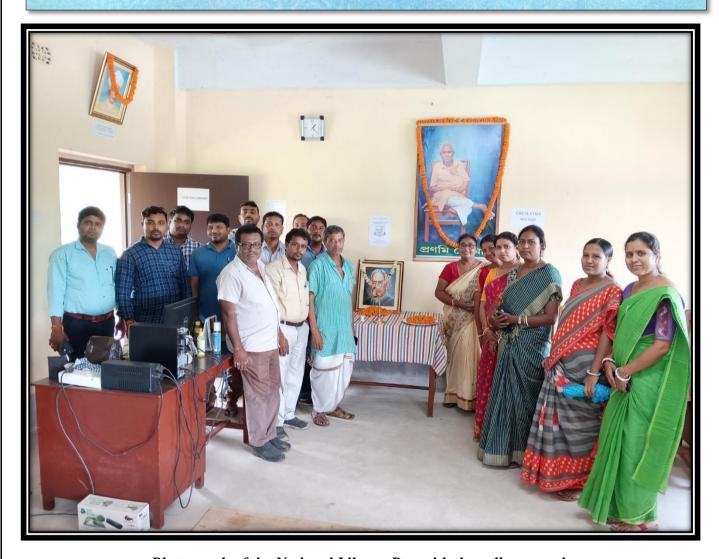

#### NOTICE

A Programme on Sarvepalli Radhakrishnan Birthday Celebration for all is going to be organized by SiddhinathMahavidyalaya on 05.09.2021. All the departments are requested to attend and participate in the said program.

Principal

Siddhinath Mahavidyalaya

Principal SIDDHINATH MAHAVIDYALAYA

(Govt. Aided) Estd.- 2013

Photograph with president of our college

(Govt. Aided) Estd.- 2013

SHYAMSUNDARPUR PATNA • PANSKURA • PURBA MEDINIPUR • PIN - 721139 • Phone - 03228-255030 email - siddhinathmahavidyalaya@gmail.com