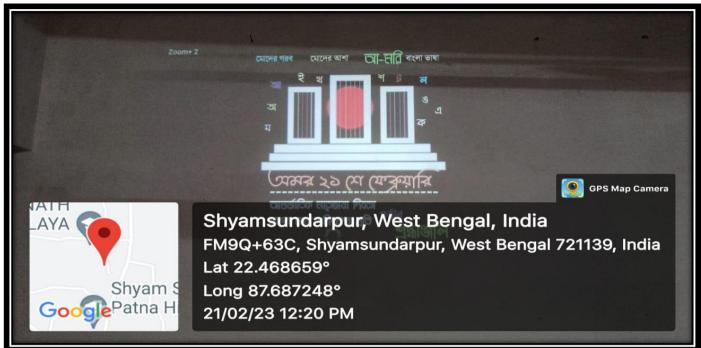

# Siddhinath Mahavidyalaya Department of Bengali NOTICE

A program on International Mother Language Day is going to be organized by the Department of Bengali on 21.02.2020. All students of the department are requested to attend and participate in the said program.

| Name of the Event                 | Department | Date of event | No. of Students |
|-----------------------------------|------------|---------------|-----------------|
| International Mother Language Day | Bengali    | 21.02.2020    | 10              |