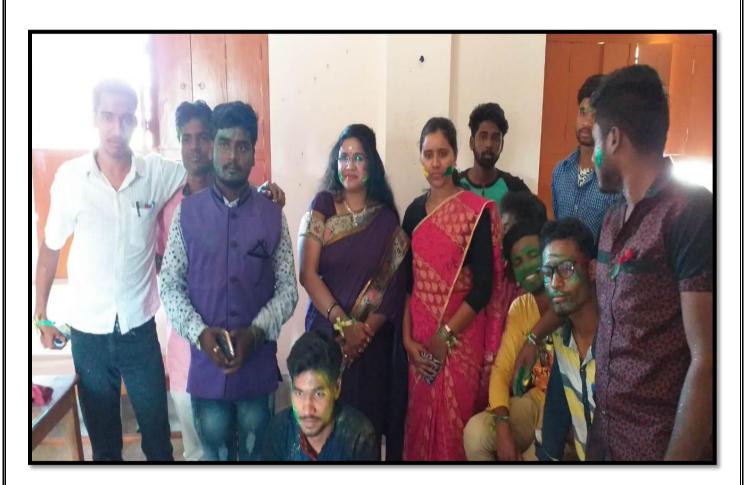

# Siddhinath Mahavidyalaya Department of Sanskrit NOTICE

A program on 'Milonotsav' is going to be organized by the Department of Sanskrit on 15.07.2022. All students of the department are requested to attend and participate in the said program.

Head of the Department

Department of Sanskrit

HOD Dept. of Sanskrit Siddhinath Mahavidyalaya

(Govt. Aided) Estd.- 2013

Photographs of the students while performing the Program

email - siddhinathmahavidyalaya@gmail.com

### Photographs of the students while performing the Program

| Name of the Event | Department | Date of event | No. of Students |
|-------------------|------------|---------------|-----------------|
| Milonotsav        | Sanskrit   | 15/07/2022    | 07              |

### **List of Students:**

- 1. Mayna Bera
- 2. Krishna Chatterjee
- 3. Anamika Santra
- 4. Santosi Maity
- 5. Shrabani Das
- 6. Mina Samanta
- 7. Madhumita Manik

(Govt. Aided) Estd.- 2013

SHYAMSUNDARPUR PATNA • PANSKURA • PURBA MEDINIPUR • PIN - 721139 • Phone - 03228-255030 email - siddhinathmahavidyalaya@gmail.com