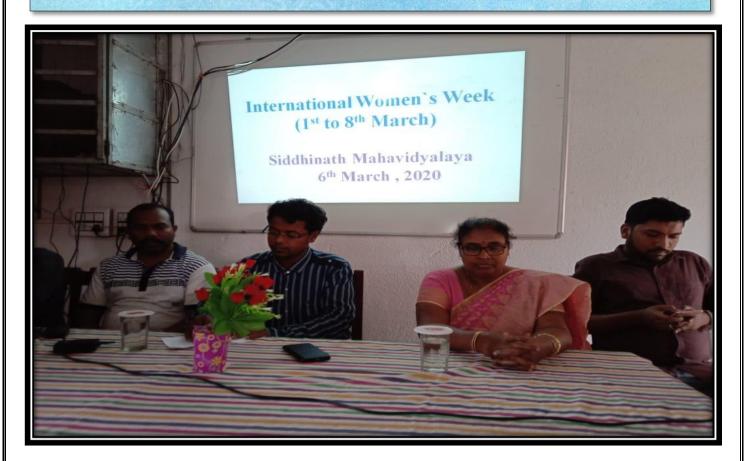

#### NOTICE

A Programme on International Womens' Week for all is going to be organized by Siddhinath Mahavidyalaya on 06.03.2020. All the departments are requested to attend and participate in the said program.