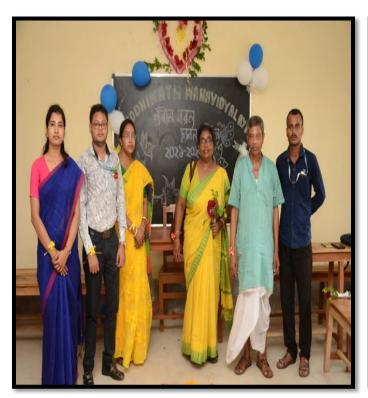

# Siddhinath Mahavidyalaya Department of Sanskrit NOTICE

A program on 'Milonotsav' is going to be published by the Department of Sanskrit on 13.08.2018. All students of the department are requested to attend and participate in the said program.

Head of the Department

Department of Sanskrit

HOB

Dept. of Sanskrit
Siddhinath Mr. 'valava

(Govt. Aided) Estd.- 2013

SHYAMSUNDARPUR PATNA • PANSKURA • PURBA MEDINIPUR • PIN - 721139 • Phone - 03228-255030 email - siddhinathmahavidyalaya@gmail.com

Photograph of the Milonotsav

(Govt. Aided) Estd.- 2013

SHYAMSUNDARPUR PATNA • PANSKURA • PURBA MEDINIPUR • PIN - 721139 • Phone - 03228-255030 email - siddhinathmahavidyalaya@gmail.com

Group Photograph Of the Milonotsav