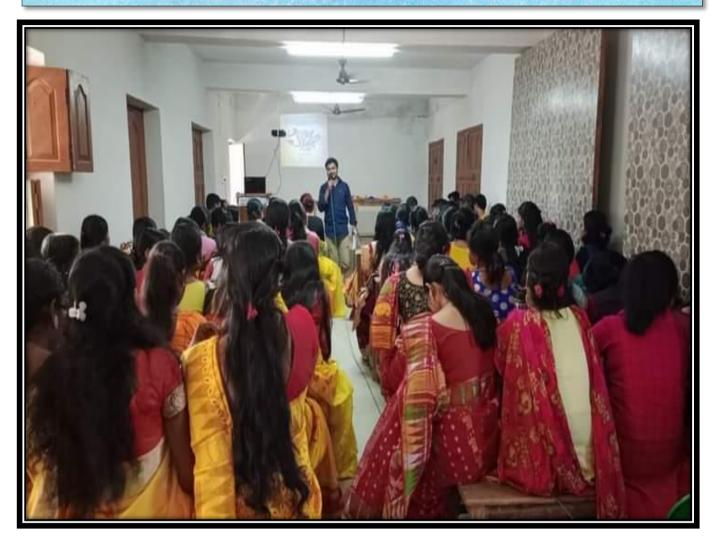

#### Siddhinath Mahavidyalaya Department of Geography NOTICE

A program on Fresher's Welcome is going to be organized by the Department of Geography on 05/09/2019. All students of the department are requested to attend and participate in the said program.

ESTD. 2013

Head of the Department

Department of Geography

Head
Department of Geography
SIDDHINATH MAHAVIDYALAYA
P.O. Shyamsundarpur Patna,
Purba Medinipur

(Govt. Aided) Estd.- 2013

Photograph with fresher students along with teachers

Photograph of students playing with freshers

(Govt. Aided) Estd.- 2013

SHYAMSUNDARPUR PATNA • PANSKURA • PURBA MEDINIPUR • PIN - 721139 • Phone - 03228-255030 email - siddhinathmahavidyalaya@gmail.com

| Name of the Event | Department | Date of event | No. of Students |
|-------------------|------------|---------------|-----------------|
| Fresher's welcome | Geography  | 05/09/2019    | 11              |