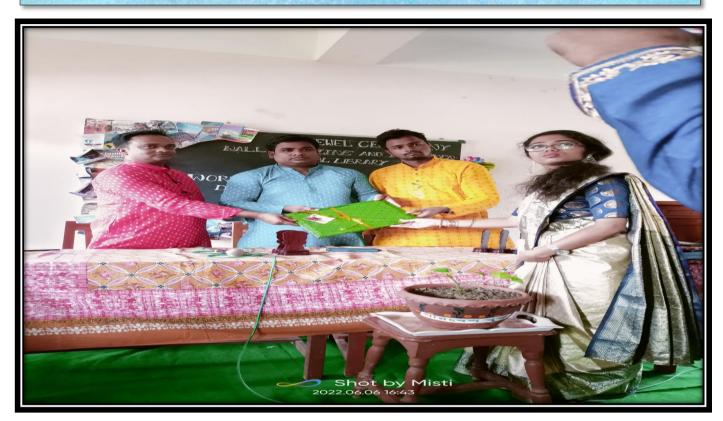

# Siddhinath Mahavidyalaya Department of Geography NOTICE

This is hereby gladly informed you all that a program on inauguration of Departmental Library is going to be organized by the Department of Geography on 06/06/2022. All students of the department are requested to attend and participate in the said program.

Head of the Department

**Department of Geography** 

Head
Department of Geography
SIDDHINATH MAHAVIDYALAYA
P.O.- Shyamsundarpur Patna,
Purba Medinipur

(Govt. Aided) Estd.- 2013

Photograph of all donor for the Departmental Library