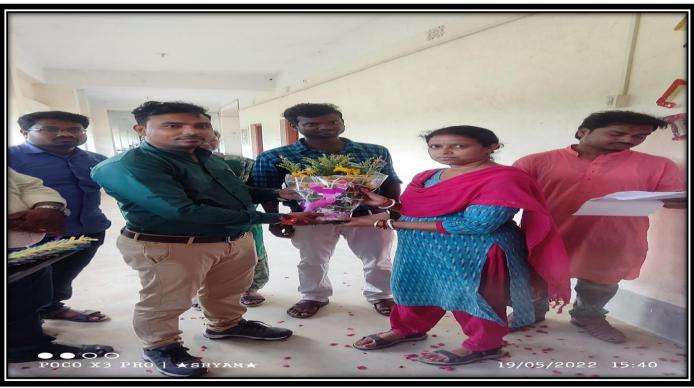

#### Siddhinath Mahavidyalaya <u>Department of English</u> NOTICE

A program on Fresher's Ceremony is going to be organized by the Department of English on 19/05/2022. All students of the department are requested to attend and participate in the said program.

Photograph of the fresher ceremony along with the Teachers

| Name of the Event  | Department | Date of event | No. of Students |
|--------------------|------------|---------------|-----------------|
| Fresher's Ceremony | English    | 19/05/2022    | 16              |