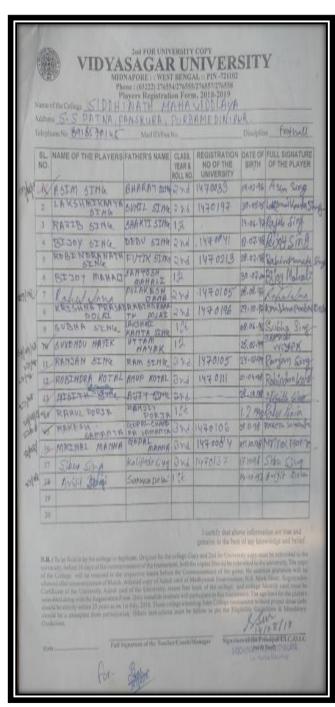

#### Inter College Football Championship **Department of Physical Education**

#### NOTICE

It is hereby notified to all that the Inter College Football Tournament (Men) under V.U. is going to be held on and from 16. 08.2018 to 28.08.2018 at Sahid Kshudiram Bose Krirangan, V.U. campus, on behalf of Physical Education. All the interested students are instructed to attend the trial for the selection of Siddhinath Mahavidyalaya Football team. The trial for selection will be held on 07.08.2018, Tuesday at college ground. The selection trial will be start at 08:00 am and continue up to 10:00 am. So, all the willing students are requested to be present with proper Football dress at right place in right time.

8 Mr 02/08/18 Principal / TIC Siddhinath Mahavidyalaya Teacher-in-charge SIDDHINATH MAHAVIDYALAYA S.S.Patna, Purba Medinipur

Kohinson Bang H.O.D Physical Education

Siddhinath Mahavidyalaya

Head
Dept. of Physical Education
Siddhinath Mahavidyalaya

| Name of the event                      | Department         | Date of the event | No of students |
|----------------------------------------|--------------------|-------------------|----------------|
| Inter College Football<br>Championship | Physical Education | 14.08.2018        | 17             |

#### Name of the students:

- 1. Asim sing
- 2. Lakshmikanta Sing
- 3. Rajib Sing
- 4. Bijoy Sing
- 5. Robindranath Sing
- 6. Bijoy Mahali
- 7. Rahul Jana
- 8. Krishana prasad Dolai
- 9. Subha Sing
- 10. Suvendu Nayek
- 11. Ranjan Sing
- 12. Robindra Kotal
- 13. Rahul Poria
- 14. Rakush Samanta
- 15. Mrinal manna
- 16. Sibu Sing
- 17. Avijit Sing