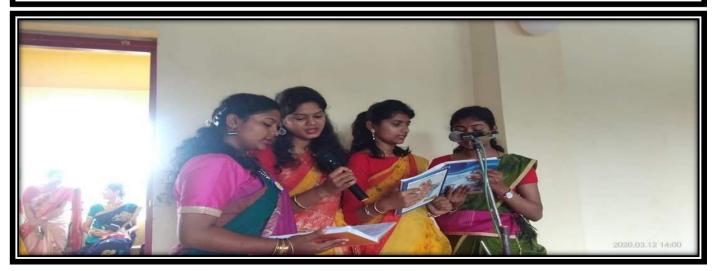

# Siddhinath Mahavidyalaya Department of Sanskrit NOTICE

A program on 'Milonotsav' is going to be published by the Department of Sanskrit on 13.08.2018. All students of the department are requested to attend and participate in the said program.

Head of the Department

Department of Sanskrit

HOB

Dept. of Sanskrit
Siddhinath Mr. 'valava

(Govt. Aided) Estd.- 2013

SHYAMSUNDARPUR PATNA • PANSKURA • PURBA MEDINIPUR • PIN - 721139 • Phone - 03228-255030 email - siddhinathmahavidyalaya@gmail.com

Photograph of the Milonotsav

(Govt. Aided) Estd.- 2013

SHYAMSUNDARPUR PATNA • PANSKURA • PURBA MEDINIPUR • PIN - 721139 • Phone - 03228-255030 email - siddhinathmahavidyalaya@gmail.com

Group Photograph Of the Milonotsav