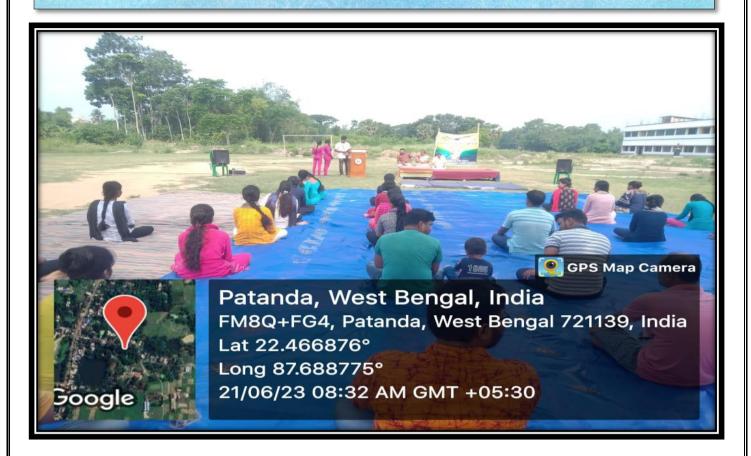

#### NOTICE

A Programme on International Yoga Day for all is going to be organized by Siddhinath Mahavidyalaya on 21.06.2019. All the departments are requested to attend and participate in the said program.

Principal

SiddhinathMahavidyalaya

Principal
SIDDHINATH MAHAVIDYALAYA
S.S.Patna, Purba Medinipur

(Govt. Aided) Estd.- 2013

Photograph of students performing Yoga

(Govt. Aided) Estd.- 2013

Photograph of students performing Yoga

(Govt. Aided) Estd.- 2013

SHYAMSUNDARPUR PATNA . PANSKURA . PURBA MEDINIPUR . PIN - 721139 . Phone - 03228-255030 email - siddhinathmahavidyalaya@gmail.com

| Name of the Event      | Department         | Date of event | No. of Students |
|------------------------|--------------------|---------------|-----------------|
| International Yoga Day | Physical Education | 21/06/2019    | 17              |