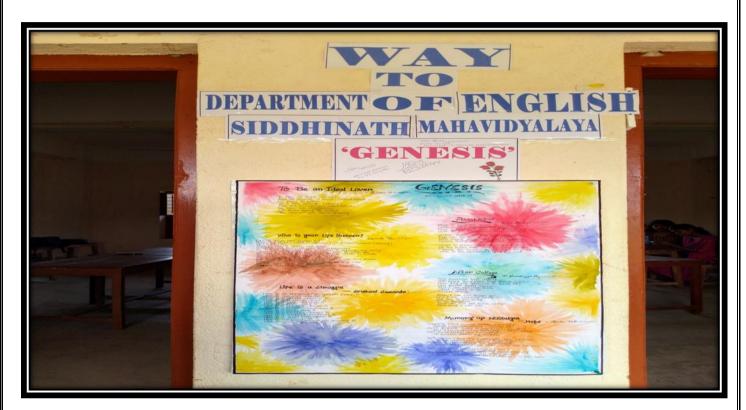

# Siddhinath Mahavidyalaya Department of English NOTICE

A program on Wall Magazine 'Genesis' is going to be published by the Department of English on 26.02.2020. All students of the department are requested to attend and participate in the said program.

ESTD. - 2013

Head of the Department

Department of English

HOD

Dept. of English

Siddhinath Mahavidyalaya

(Govt. Aided) Estd.- 2013

SHYAMSUNDARPUR PATNA . PANSKURA . PURBA MEDINIPUR . PIN - 721139 . Phone - 03228-255030 email - siddhinathmahavidyalaya@gmail.com

| Name of the Event | Department | Date of event | No. of Students |
|-------------------|------------|---------------|-----------------|
| Wall Magazine     | English    | 26.02.2020    | 10              |