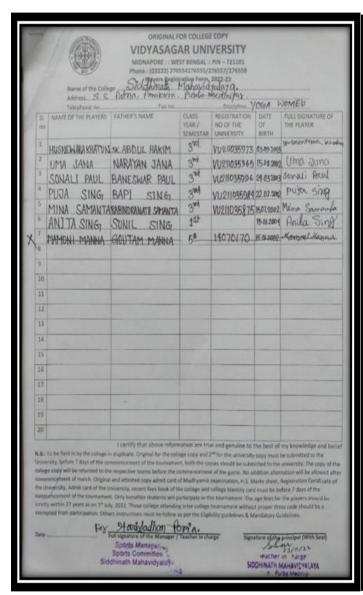

# Inter College Football Championship (Women) Department of Physical Education

#### NOTICE

It is hereby notified to all that the Inter College Football Tournament (Men & women) under V.U. is going to be held on and from 15.09.2022 to 29.09.2022 at Sahid Kshudiram Bose Krirangan, on behalf of Physical Education. All the interested students are instructed to attend the trial for selection of Siddhinath Mahavidyalaya football team. The trial for the selection will be held on 09.09.2022, Tuesday at college ground. The selection trial will be start at 08:00 am and continue up to 10:00 am. So, all the willing students are requested to be present with proper Football dress at right place in right time.