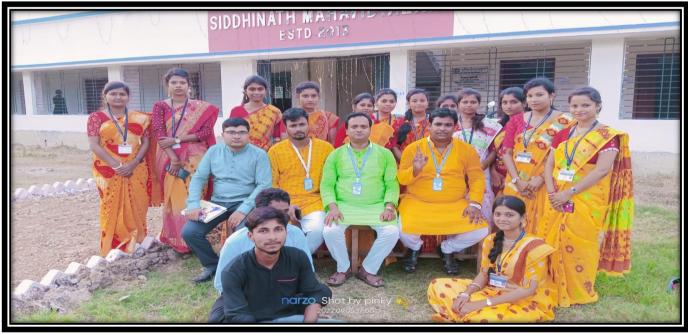

EDINIPUR • PIN - 721139 • Phone - 03228-255030 email - siddhinathmahavidyalaya@gmail.com



### SIDDHINATH MAHAVIDYALAYA

(Govt. Aided) Estd.- 2013

SHYAMSUNDARPUR PATNA ● PANSKURA ● PURBA MEDINIPUR ● PIN - 721139 ● Phone - 03228-255030 email - siddhinathmahavidyalaya@gmail.com

Ref. No.....

Date:01.09.2022

# Siddhinath Mahavidyalaya Department of Geography NOTICE

It is hereby informed to all the students that a program on Teachers' Day is going to be organized by the Department of Geography on 05/09/2022. All students of the department are requested to attend and participate in the said program positively.



Head of the Department

Department of Geography

Head
Department of Geography
SIDDHINATH MAHAVIDYALAYA
P.O.- Shyamsundarpur Patna,
Purba Medinipur



(Govt. Aided) Estd.- 2013





Teachers Day photo with students



(Govt. Aided) Estd.- 2013

SHYAMSUNDARPUR PATNA • PANSKURA • PURBA MEDINIPUR • PIN - 721139 • Phone - 03228-255030 email - siddhinathmahavidyalaya@gmail.com

| Name of the Event        | Department | Date of event | No. of Students |
|--------------------------|------------|---------------|-----------------|
| Teachers Day Celebration | Geography  | 05/09/2022    | 23              |

### **List of Students:**

- 1. Papiya Paul
- 2. Aparajita Manna
- 3. Susama Jana
- 4. Sutapa Das
- 5. Amrita Samanta
- 6. Madhumita Panja
- 7. Ankita Das
- 8. Subhajit Ghori
- 9. Moumita Adak
- 10. Nandita Singh
- 11. Manya Dinda
- 12. Sangita Roy
- 13. Shreyashree Mahapatra
- 14. Adarsha Gouri
- 15. Aniket Manna
- 16. Narayan Nayek
- 17. Priti Majhi
- 18. Rakhi Hait
- 19