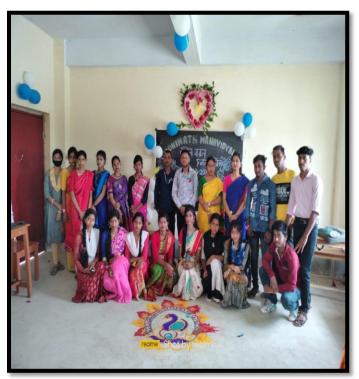

# Siddhinath Mahavidyalaya Department of Sanskrit NOTICE

A program on 'Sanskrit Day Celebration' is going to be organized by the Department of Sanskrit on 06.09.2018. All students of the department are requested to attend and participate in the said program.

CESTO. 2013

Head of the Department

Department of Sanskrit

HOD Dept, of Sanskrit Siddhinath Mahavidyalaya

(Govt. Aided) Estd.- 2013

Photograph of presenting gift to HoD by Student

(Govt. Aided) Estd.- 2013

Group Photograph of the Sanskrit day Celebration