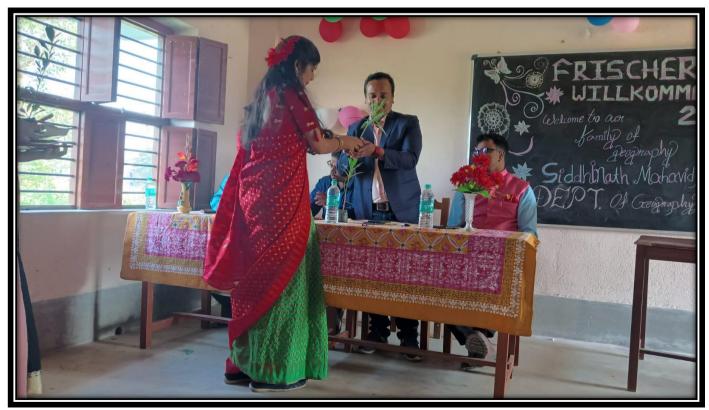

#### Siddhinath Mahavidyalaya Department of Geography NOTICE

A program on Fresher's Welcome is going to be organized by the Department of Geography on 18/09/2018. All students of the department are requested to attend and participate in the said program.

Head of the Department

Department of Geography

Head
Department of Geography
SIDDHINATH MAHAVIDYALAYA
P.O.- Shyamsundarpur Patna,
Purba Medinipur

(Govt. Aided) Estd.- 2013

Photograph with fresher students

(Govt. Aided) Estd.- 2013