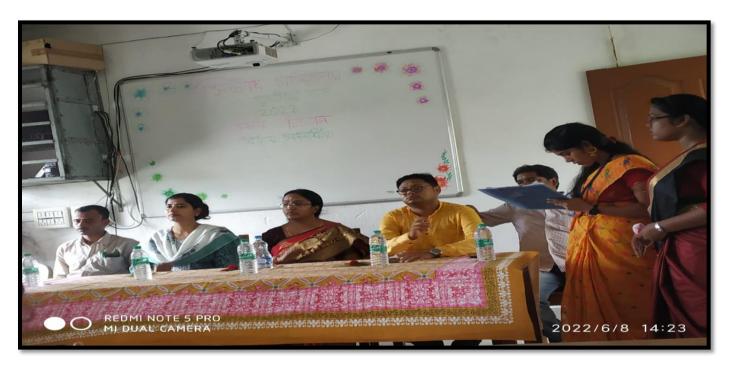

# Siddhinath Mahavidyalaya Department of Sanskrit NOTICE

A program on 'Milonotsav' is going to be published by the Department of Sanskrit on 13.08.2018. All students of the department are requested to attend and participate in the said program.

Head of the Department

Department of Sanskrit

HOB

Dept. of Sanskrit
Siddhinath Mr. 'valava

(Govt. Aided) Estd.- 2013

SHYAMSUNDARPUR PATNA • PANSKURA • PURBA MEDINIPUR • PIN - 721139 • Phone - 03228-255030 email - siddhinathmahavidyalaya@gmail.com

Photograph of the Milonotsav

(Govt. Aided) Estd.- 2013

SHYAMSUNDARPUR PATNA • PANSKURA • PURBA MEDINIPUR • PIN - 721139 • Phone - 03228-255030 email - siddhinathmahavidyalaya@gmail.com

Group Photograph Of the Milonotsav