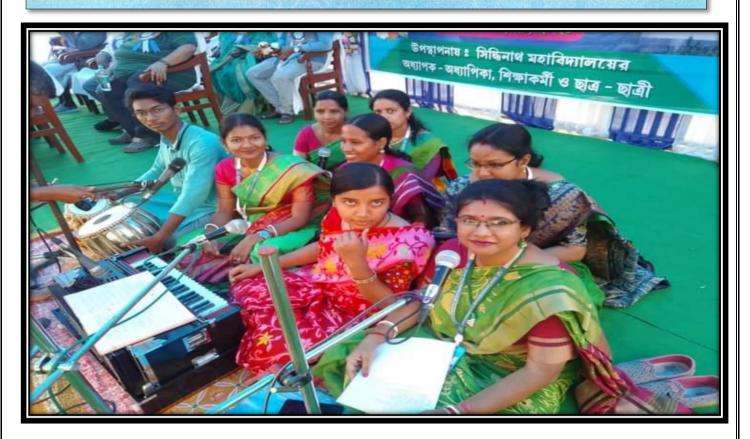

Uma bleash Principal

Siddhinath Mahavidyalaya

Principal
SIDDHINATH MAHAVIDYALAYA
S.S.Patna, Purba Medinipur

Photograph of principal & President of our college

(Govt. Aided) Estd.- 2013

Photograph of Song singing by the students and harmonium music playing by the teacher