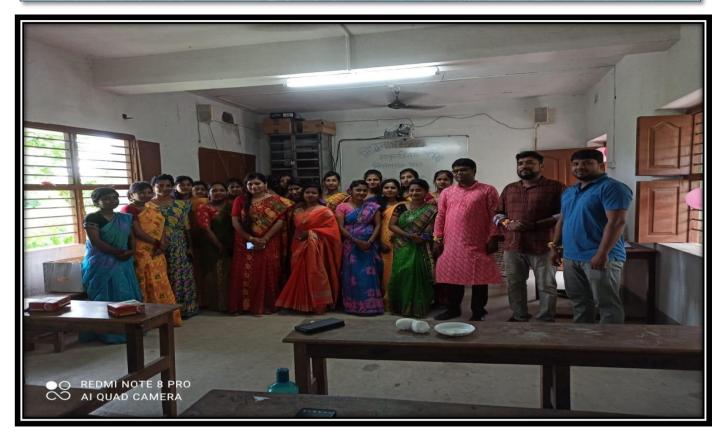

# Siddhinath Mahavidyalaya Department of Sanskrit NOTICE

A program on 'Milonotsav' is going to be published by the Department of Sanskrit on 13.08.2018. All students of the department are requested to attend and participate in the said program.

Head of the Department

Department of Sanskrit

HOB

Dept. of Sanskrit
Siddhinath Mr. 'valava

(Govt. Aided) Estd.- 2013

SHYAMSUNDARPUR PATNA • PANSKURA • PURBA MEDINIPUR • PIN - 721139 • Phone - 03228-255030 email - siddhinathmahavidyalaya@gmail.com

Photograph of the Milonotsav

(Govt. Aided) Estd.- 2013

SHYAMSUNDARPUR PATNA • PANSKURA • PURBA MEDINIPUR • PIN - 721139 • Phone - 03228-255030 email - siddhinathmahavidyalaya@gmail.com

Group Photograph Of the Milonotsav