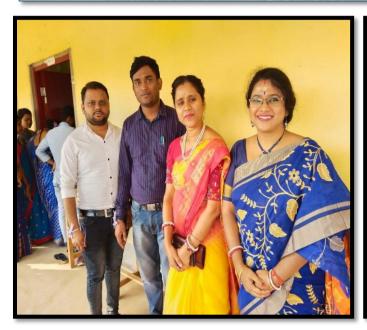

# Siddhinath Mahavidyalaya Department of Sanskrit NOTICE

A program on 'Milonotsav' is going to be published by the Department of Sanskrit on 13.08.2018. All students of the department are requested to attend and participate in the said program.

Head of the Department

Department of Sanskrit

HOB

Dept. of Sanskrit
Siddhinath Mr. 'valava

(Govt. Aided) Estd.- 2013

SHYAMSUNDARPUR PATNA • PANSKURA • PURBA MEDINIPUR • PIN - 721139 • Phone - 03228-255030 email - siddhinathmahavidyalaya@gmail.com

Photograph of the Milonotsav

(Govt. Aided) Estd.- 2013

SHYAMSUNDARPUR PATNA • PANSKURA • PURBA MEDINIPUR • PIN - 721139 • Phone - 03228-255030 email - siddhinathmahavidyalaya@gmail.com

Group Photograph Of the Milonotsav