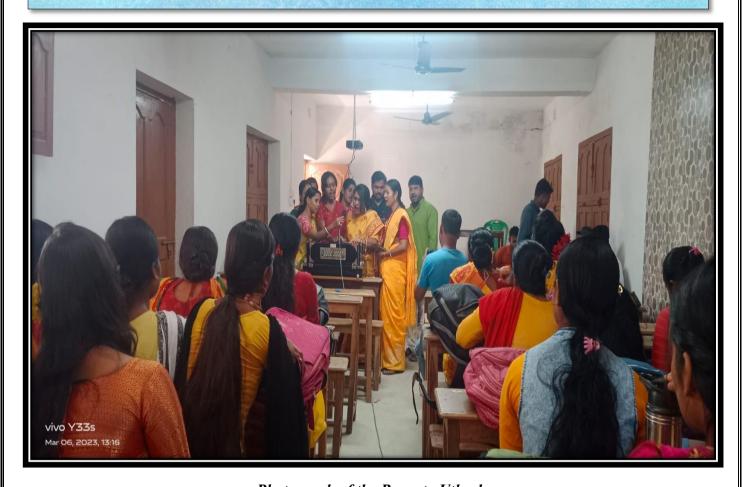

# Siddhinath Mahavidyalaya Department of Sanskrit NOTICE

A program on 'Milonotsav' is going to be published by the Department of Sanskrit on 13.08.2018. All students of the department are requested to attend and participate in the said program.

Head of the Department

Department of Sanskrit

HOB

Dept. of Sanskrit
Siddhinath Mr. 'valava

(Govt. Aided) Estd.- 2013

SHYAMSUNDARPUR PATNA • PANSKURA • PURBA MEDINIPUR • PIN - 721139 • Phone - 03228-255030 email - siddhinathmahavidyalaya@gmail.com

Photograph of the Milonotsav

(Govt. Aided) Estd.- 2013

SHYAMSUNDARPUR PATNA • PANSKURA • PURBA MEDINIPUR • PIN - 721139 • Phone - 03228-255030 email - siddhinathmahavidyalaya@gmail.com

Group Photograph Of the Milonotsav