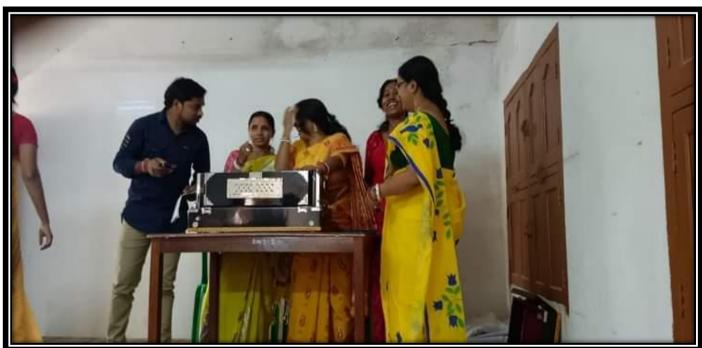

Uma bleash Principal

Siddhinath Mahavidyalaya

Principal
SIDDHINATH MAHAVIDYALAYA
S.S.Patna, Purba Medinipur

Photograph of principal & President of our college

(Govt. Aided) Estd.- 2013

Photograph of Song singing by the students and harmonium music playing by the teacher