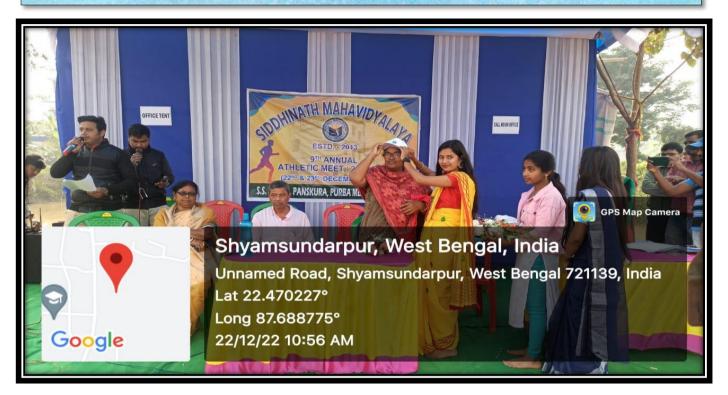

A Programme on College Annual Athletic Meet for all is going to be organized by Siddhinath Mahavidyalaya on 21.02.2019 & 22.02.2019. All the departments are requested to attend and participate in the said program.

Oma bliesh Principal 12.02.19

Siddhinath Mahavidyalaya

Principal . SIDDHINATH MAHAVIDYALAYA S.S.Patna, Purba Medinipur

(Govt. Aided) Estd.- 2013

Photograph of the participants by Teaching & Non-Teaching members

(Govt. Aided) Estd.- 2013

SHYAMSUNDARPUR PATNA • PANSKURA • PURBA MEDINIPUR • PIN - 721139 • Phone - 03228-255030 email - siddhinathmahavidyalaya@gmail.com

| Name of the event    | Department         | Date of the event          | No of students |
|----------------------|--------------------|----------------------------|----------------|
| Annual Athletic Meet | Physical Education | 21.02.2019 &<br>22.02.2019 | 24             |
|                      |                    |                            |                |