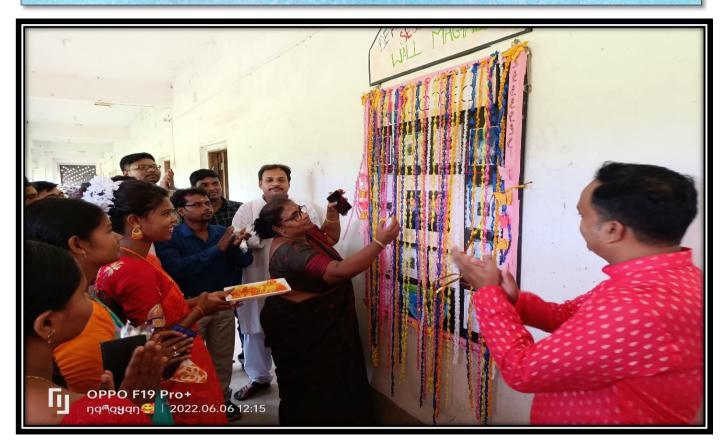

# **Department of History**Wall Magazine Report (2018-19)

The Department of History of Siddhinath Mahavidyalaya organized a captivating wall magazine exhibition, aptly titled 'Shilalekha' on 27/09/2018, depicting the basics of the subject of History.

The wall magazine was inaugurated by the T.I.C. Dr. Shyamasree Sur, in the presence of faculty and students and spoke about the academic value of this activity and lauded the efforts of the students. The wall magazine, located at the left side wall at the entrance of the Department of History, in the old building and prepared by the 1st and 2<sup>nd</sup> Sem. of History Honours students, features the basic components of various topic History subject.

Students of the department with the Teachers in front of the Wall Magazine.

HOD

Dept. of History

Siddhinath Mahavidyalay

(Govt. Aided) Estd.- 2013

SHYAMSUNDARPUR PATNA • PANSKURA • PURBA MEDINIPUR • PIN - 721139 • Phone - 03228-255030 email - siddhinathmahavidyalaya@gmail.com