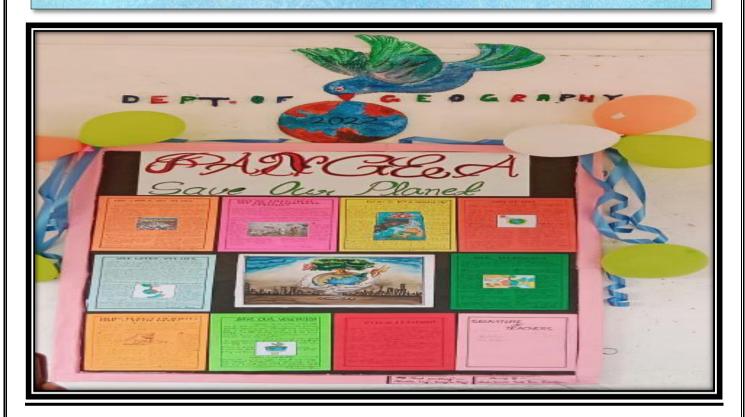

# Siddhinath Mahavidyalaya Department of English NOTICE

A program on Wall Magazine 'PANGEA' is going to be published by the Department of Geography on 06/06/2022. All students of the department are requested to attend and participate in the said program.

ESTD. - 2013

Head of the Department

Department of Geography

Head
Department of Geography
SIDDHINATH MAHAVIDYALAYA
P.O.- Shyamsundarpur Patna,
Purba Medinipur

(Govt. Aided) Estd.- 2013

Photograph of Inuagration of wall magazine by principal of our college