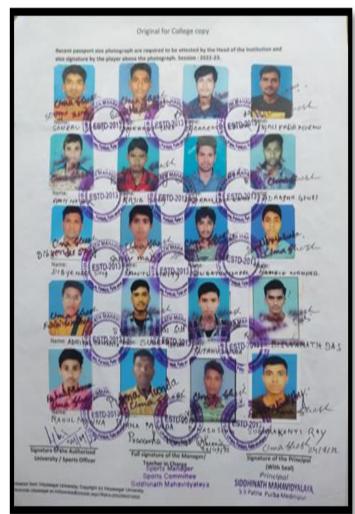

| Name of the event                      | Department         | Date of the event | No of students |
|----------------------------------------|--------------------|-------------------|----------------|
| Inter College Football<br>Championship | Physical Education | 14.08.2018        | 17             |

#### Name of the students:

- 1. Asim sing
- 2. Lakshmikanta Sing
- 3. Rajib Sing
- 4. Bijoy Sing
- 5. Robindranath Sing
- 6. Bijoy Mahali
- 7. Rahul Jana
- 8. Krishana prasad Dolai
- 9. Subha Sing
- 10. Suvendu Nayek
- 11. Ranjan Sing
- 12. Robindra Kotal
- 13. Rahul Poria
- 14. Rakush Samanta
- 15. Mrinal manna
- 16. Sibu Sing
- 17. Avijit Sing