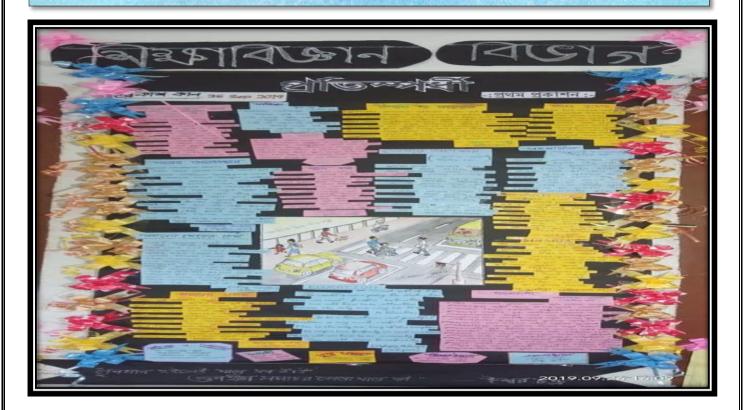

# Siddhinath Mahavidyalaya Department of Education NOTICE

A program on Wall Magazine 'Protispardhi' is going to be published by the Department of Education on 26.09.2019. All students of the department are requested to attend and participate in the said program.

Head of the Department

Department of Education

HOD Dept. of Education Siddhinath Mahavidyalaya

(Govt. Aided) Estd.- 2013

SHYAMSUNDARPUR PATNA • PANSKURA • PURBA MEDINIPUR • PIN - 721139 • Phone - 03228-255030 email - siddhinathmahavidyalaya@gmail.com

| Name of the Event | Department | Date of event | No. of Students |
|-------------------|------------|---------------|-----------------|
| Wall Magazine     | Education  | 26.09.2019    | 07              |

#### **List of Student:**

- 1. Kaberi Chatik
- 2. Jhinuk Mondal
- 3. Srabani Mondal
- 4. Koyel Adak
- 5. Santanu Mondal
- 6. Suresh Das
- 7. Suvo Roy

(Govt. Aided) Estd.- 2013

SHYAMSUNDARPUR PATNA • PANSKURA • PURBA MEDINIPUR • PIN - 721139 • Phone - 03228-255030 email - siddhinathmahavidyalaya@gmail.com