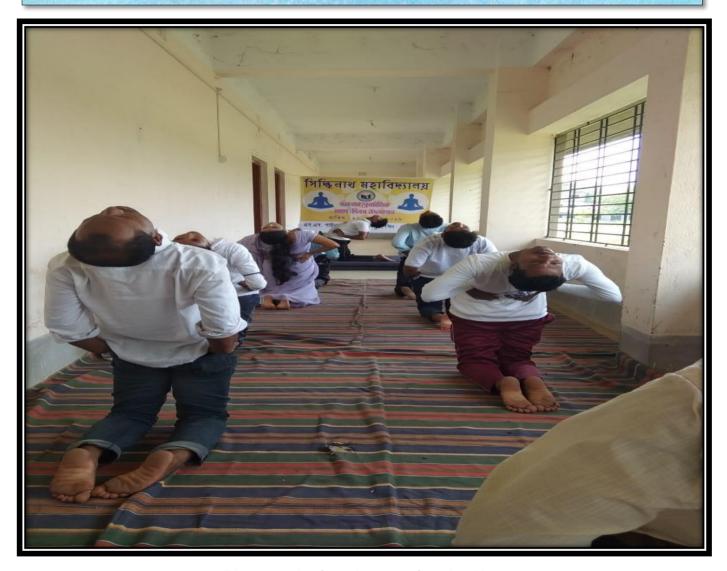

#### NOTICE

A Programme on International Yoga Day for all is going to be organized by Siddhinath Mahavidyalaya on 21.06.2019. All the departments are requested to attend and participate in the said program.

Principal

SiddhinathMahavidyalaya

Principal
SIDDHINATH MAHAVIDYALAYA
S.S.Patna, Purba Medinipur

(Govt. Aided) Estd.- 2013

Photograph of students performing Yoga

(Govt. Aided) Estd.- 2013

Photograph of students performing Yoga

(Govt. Aided) Estd.- 2013

SHYAMSUNDARPUR PATNA . PANSKURA . PURBA MEDINIPUR . PIN - 721139 . Phone - 03228-255030 email - siddhinathmahavidyalaya@gmail.com

| Name of the Event      | Department         | Date of event | No. of Students |
|------------------------|--------------------|---------------|-----------------|
| International Yoga Day | Physical Education | 21/06/2019    | 17              |