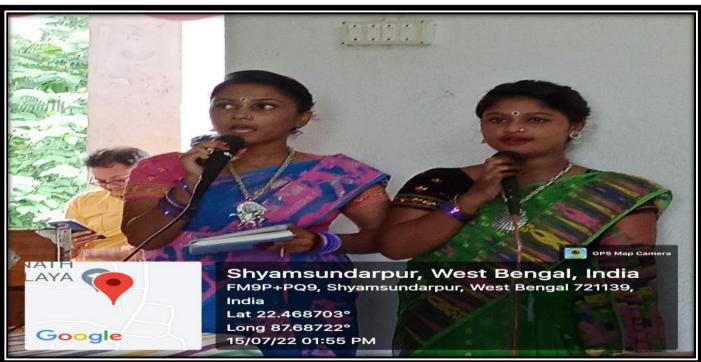

# Siddhinath Mahavidyalaya Department of Sanskrit NOTICE

A program on 'Milonotsav' is going to be organized by the Department of Sanskrit on 15.07.2022. All students of the department are requested to attend and participate in the said program.

Head of the Department

Department of Sanskrit

HOD Dept. of Sanskrit Siddhinath Mahavidyalaya

(Govt. Aided) Estd.- 2013

Photographs of the students while performing the Program

email - siddhinathmahavidyalaya@gmail.com

### Photographs of the students while performing the Program

| Name of the Event | Department | Date of event | No. of Students |
|-------------------|------------|---------------|-----------------|
| Milonotsav        | Sanskrit   | 15/07/2022    | 07              |