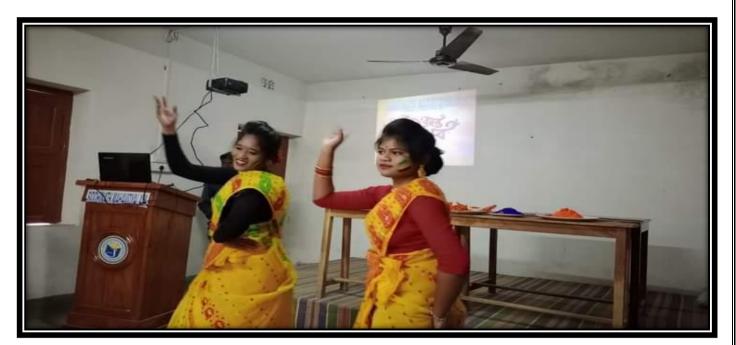

# Siddhinath Mahavidyalaya Department of Sanskrit NOTICE

A program on 'Milonotsav' is going to be organized by the Department of Sanskrit on 15.07.2022. All students of the department are requested to attend and participate in the said program.

Head of the Department

Department of Sanskrit

HOD Dept. of Sanskrit Siddhinath Mahavidyalaya

(Govt. Aided) Estd.- 2013

Photographs of the students while performing the Program

email - siddhinathmahavidyalaya@gmail.com

### Photographs of the students while performing the Program

| Name of the Event | Department | Date of event | No. of Students |
|-------------------|------------|---------------|-----------------|
| Milonotsav        | Sanskrit   | 15/07/2022    | 07              |