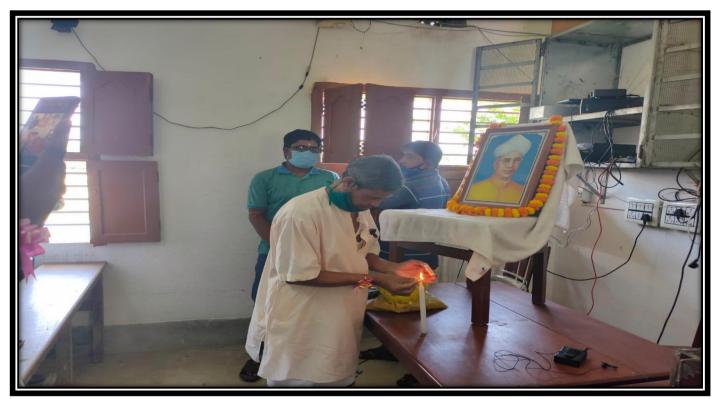

#### NOTICE

All the students are hereby informed that Great Freedom fighter Netaji's Birthday will be celebrated at our college premises on 23/01/2019. All the students, teachers and other concerned are requested to attend and participate in the said program.

ESTD. - 2013

Principal Principal

Siddhinath Mahavidyalaya

Principal
SIDDHINATH MAHAVIDYALAVA

(Govt. Aided) Estd.- 2013

Photograph hosting flag by the present president of our college

Photograph of the programme

(Govt. Aided) Estd.- 2013

Photograph of offering tribute to Netaji photo

(Govt. Aided) Estd.- 2013

SHYAMSUNDARPUR PATNA . PANSKURA . PURBA MEDINIPUR . PIN - 721139 . Phone - 03228-255030 email - siddhinathmahavidyalaya@gmail.com