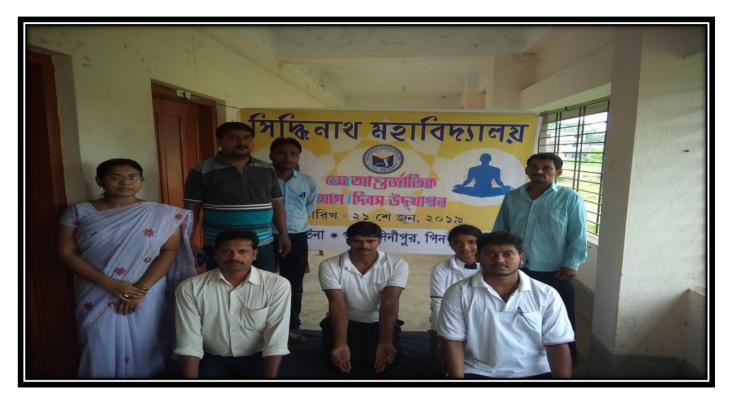

## SIDDHINATH MAHAVIDYALAYA

(Govt. Aided) Estd.- 2013

SHYAMSUNDARPUR PATNA • PANSKURA • PURBA MEDINIPUR • PIN - 721139 • Phone - 03228-255030 email - siddhinathmahavidyalaya@gmail.com

Date 01/09/2022

# Inter College Football Championship (Women) Department of Physical Education

#### NOTICE

It is hereby notified to all that the Inter College Football Tournament (Men & women) under V.U. is going to be held on and from 15.09.2022 to 29.09.2022 at Sahid Kshudiram Bose Krirangan, on behalf of Physical Education. All the interested students are instructed to attend the trial for selection of Siddhinath Mahavidyalaya football team. The trial for the selection will be held on 09.09.2022, Tuesday at college ground. The selection trial will be start at 08:00 am and continue up to 10:00 am. So, all the willing students are requested to be present with proper Football dress at right place in right time.

Oma blech Principal/TIC 1/9/22

Siddhinath Mahavidyalaya

Principal
SIDDHINATH MAHAVIDYALAYA
S.S.Patna, Purba Medinipur

H.O.D . 01/09/22

Physical Education

Siddhinath Mahavidyalaya

Head
Dept. of Physical Education
Siddhinath Mahavidyalaya