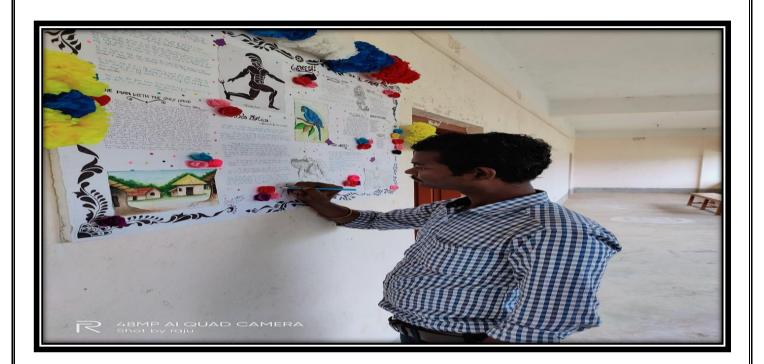

# Siddhinath Mahavidyalaya Department of Bengali NOTICE

A program on International Mother Language Day is going to be organized by the Department of Bengali on 21.02.2020. All students of the department are requested to attend and participate in the said program.

Head of the Department

Department of Bengali

HOD Dept. of Bengali Siddhinath Mahavidyalava

(Govt. Aided) Estd.- 2013

SHYAMSUNDARPUR PATNA • PANSKURA • PURBA MEDINIPUR • PIN - 721139 • Phone - 03228-255030 email - siddhinathmahavidyalaya@gmail.com

| Name of the Event                 | Department | Date of event | No. of Students |
|-----------------------------------|------------|---------------|-----------------|
| International Mother Language Day | Bengali    | 21.02.2020    | 10              |