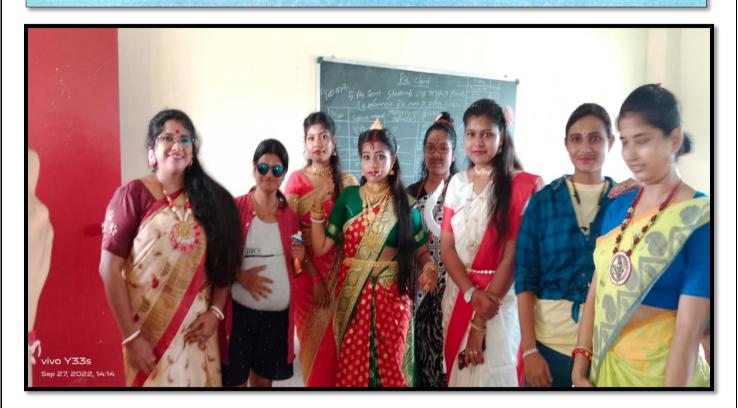

# Siddhinath Mahavidyalaya Department of Sanskrit NOTICE

A program on 'Milonotsav' is going to be organized by the Department of Sanskrit on 15.07.2022. All students of the department are requested to attend and participate in the said program.

Head of the Department

Department of Sanskrit

HOD Dept. of Sanskrit Siddhinath Mahavidyalaya

(Govt. Aided) Estd.- 2013

Photographs of the students while performing the Program

email - siddhinathmahavidyalaya@gmail.com

### Photographs of the students while performing the Program

| Name of the Event | Department | Date of event | No. of Students |
|-------------------|------------|---------------|-----------------|
| Milonotsav        | Sanskrit   | 15/07/2022    | 07              |