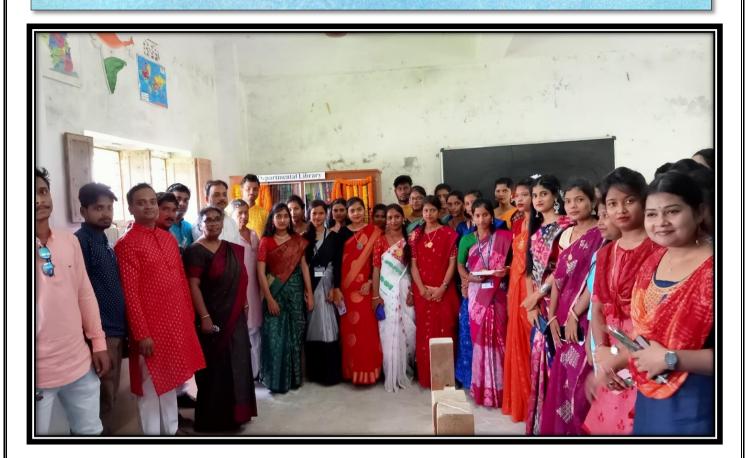

# Siddhinath Mahavidyalaya Department of Geography NOTICE

This is hereby gladly informed you all that a program on inauguration of Departmental Library is going to be organized by the Department of Geography on 06/06/2022. All students of the department are requested to attend and participate in the said program.

Head of the Department

**Department of Geography** 

Head
Department of Geography
SIDDHINATH MAHAVIDYALAYA
P.O.- Shyamsundarpur Patna,
Purba Medinipur

(Govt. Aided) Estd.- 2013

Photograph of all donor for the Departmental Library