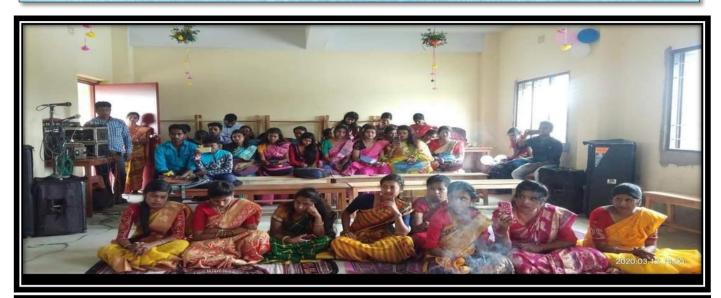

# Siddhinath Mahavidyalaya Department of Sanskrit NOTICE

A program on 'Milonotsav' is going to be published by the Department of Sanskrit on 13.08.2018. All students of the department are requested to attend and participate in the said program.

Head of the Department

Department of Sanskrit

HOB

Dept. of Sanskrit
Siddhinath Mr. 'valava

(Govt. Aided) Estd.- 2013

SHYAMSUNDARPUR PATNA • PANSKURA • PURBA MEDINIPUR • PIN - 721139 • Phone - 03228-255030 email - siddhinathmahavidyalaya@gmail.com

Photograph of the Milonotsav

(Govt. Aided) Estd.- 2013

SHYAMSUNDARPUR PATNA • PANSKURA • PURBA MEDINIPUR • PIN - 721139 • Phone - 03228-255030 email - siddhinathmahavidyalaya@gmail.com

Group Photograph Of the Milonotsav