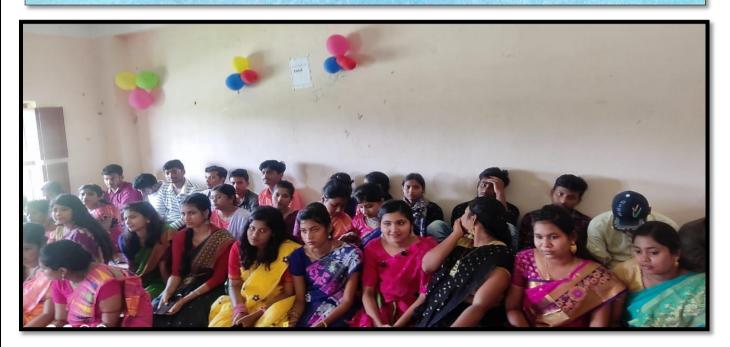

# Siddhinath Mahavidyalaya Department of Sanskrit NOTICE

A program on 'Milonotsav' is going to be organized by the Department of Sanskrit on 15.07.2022. All students of the department are requested to attend and participate in the said program.

Head of the Department

Department of Sanskrit

HOD Dept. of Sanskrit Siddhinath Mahavidyalaya

(Govt. Aided) Estd.- 2013

Photographs of the students while performing the Program

email - siddhinathmahavidyalaya@gmail.com

### Photographs of the students while performing the Program

| Name of the Event | Department | Date of event | No. of Students |
|-------------------|------------|---------------|-----------------|
| Milonotsav        | Sanskrit   | 15/07/2022    | 07              |