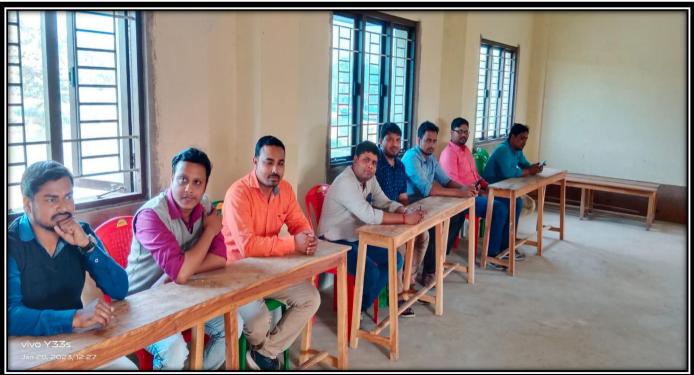

# Inter College Football Championship (Women) Department of Physical Education

#### NOTICE

It is hereby notified to all that the Inter College Football Tournament (Men & women) under V.U. is going to be held on and from 15.09.2022 to 29.09.2022 at Sahid Kshudiram Bose Krirangan, on behalf of Physical Education. All the interested students are instructed to attend the trial for selection of Siddhinath Mahavidyalaya football team. The trial for the selection will be held on 09.09.2022, Tuesday at college ground. The selection trial will be start at 08:00 am and continue up to 10:00 am. So, all the willing students are requested to be present with proper Football dress at right place in right time.

Oma blech Principal/TIC 1/9/22

Siddhinath Mahavidyalaya

Principal
SIDDHINATH MAHAVIDYALAYA
S.S.Patna, Purba Medinipur

H.O.D . 01/09/22

Physical Education

Siddhinath Mahavidyalaya

Head
Dept. of Physical Education
Siddhinath Mahavidyalaya