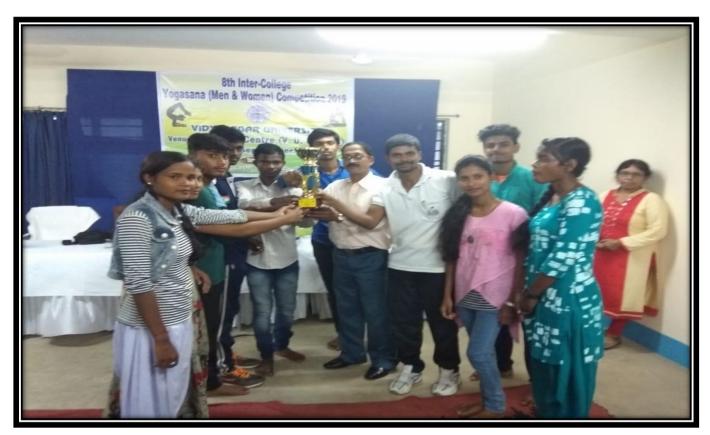

#### Inter College Yogasana Championship Department of Physical Education

#### NOTICE

It is hereby notified to all that the Inter College Yogasana Championship under V.U. is going to be held on 24. 09.2019 at Amenity Center, V.U. campus, on behalf of Physical Education. All the interested students are instructed to attend the trial for the selection of Siddhinath Mahavidyalaya Yogasana team. The trial for selection will be held on 16.09.2019, Monday at Room no 27 of this college. The trial will be start at 10:00 am and continue up to 11:00 am. So, all the willing students are requested to be present with proper Yogasana dress at right place in right time.

(Govt. Aided) Estd.- 2013

SHYAMSUNDARPUR PATNA • PANSKURA • PURBA MEDINIPUR • PIN - 721139 • Phone - 03228-255030 email - siddhinathmahavidyalaya@gmail.com

Group Photograph with students along with Teachers

| Name of the event                         | Department         | Date of the event | No of students |
|-------------------------------------------|--------------------|-------------------|----------------|
| Inter College<br>Yogasana<br>Championship | Physical Education | 24.09.2019        | 11             |