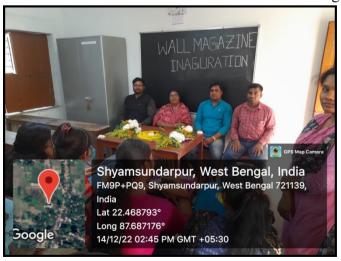

# **Department of History**Wall Magazine Report (2018-19)

The Department of History of Siddhinath Mahavidyalaya organized a captivating wall magazine exhibition, aptly titled 'Shilalekha' on 27/09/2018, depicting the basics of the subject of History.

The wall magazine was inaugurated by the T.I.C. Dr. Shyamasree Sur, in the presence of faculty and students and spoke about the academic value of this activity and lauded the efforts of the students. The wall magazine, located at the left side wall at the entrance of the Department of History, in the old building and prepared by the 1st and 2<sup>nd</sup> Sem. of History Honours students, features the basic components of various topic History subject.