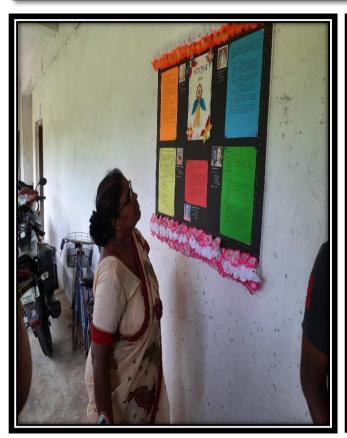

The wall magazine was inaugurated by the T.I.C. Dr. Shyamasree Sur, in the presence of faculty and students and spoke about the academic value of this activity and lauded the efforts of the students. The wall magazine, located at the left side wall at the entrance of the Department of History, in the old building and prepared by the 1st and 2<sup>nd</sup> Sem. of History Honours students, features the basic components of various topic History subject.

The wall magazine was inaugurated by the Principal Dr. Uma Ghosh in the presence of faculty and students and spoke about the academic value of this activity and lauded the efforts of the students. The wall magazine, located at the left side wall at the entrance of the Department of History, in the old building and prepared by the 1st and 2<sup>nd</sup> Sem. of History Honours students, features the basic components of various topic History subject.