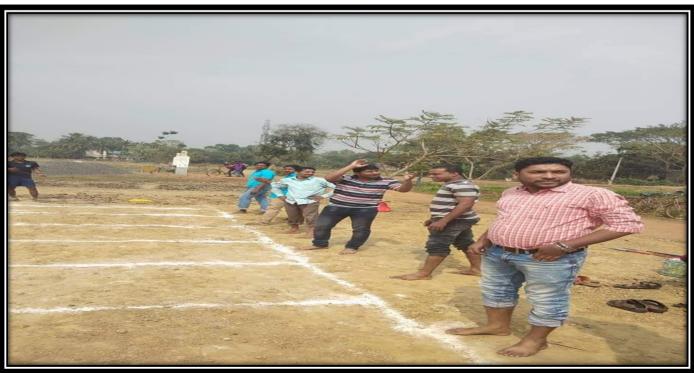

#### Inter College Yogasana Championship Department of Physical Education

#### NOTICE

It is hereby notified to all that the Inter College Yogasana Championship under V.U. is going to be held on 24. 09.2019 at Amenity Center, V.U. campus, on behalf of Physical Education. All the interested students are instructed to attend the trial for the selection of Siddhinath Mahavidyalaya Yogasana team. The trial for selection will be held on 16.09.2019, Monday at Room no 27 of this college. The trial will be start at 10:00 am and continue up to 11:00 am. So, all the willing students are requested to be present with proper Yogasana dress at right place in right time.

Oma Guesh Principal 11-09-10

Siddhinath Mahavidyalaya

Principal
SIDDHINATH MAHAVIDYALAYA
S.S.Patna, Purba Medinipur

11/09/19 H.O.D.

Physical Education

Siddhinath Mahavidyalaya

Head

Dept. of Physical Education
Siddhinath Mahavidyalaya

(Govt. Aided) Estd.- 2013

SHYAMSUNDARPUR PATNA • PANSKURA • PURBA MEDINIPUR • PIN - 721139 • Phone - 03228-255030 email - siddhinathmahavidyalaya@gmail.com

Group Photograph with students along with Teachers