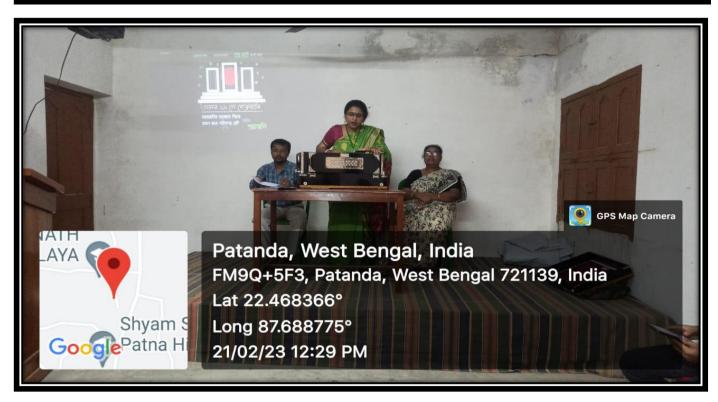

# Siddhinath Mahavidyalaya Department of Bengali NOTICE

A program on International Mother Language Day is going to be organized by the Department of Bengali on 21.02.2020. All students of the department are requested to attend and participate in the said program.

| Name of the Event                 | Department | Date of event | No. of Students |
|-----------------------------------|------------|---------------|-----------------|
| International Mother Language Day | Bengali    | 21.02.2020    | 10              |