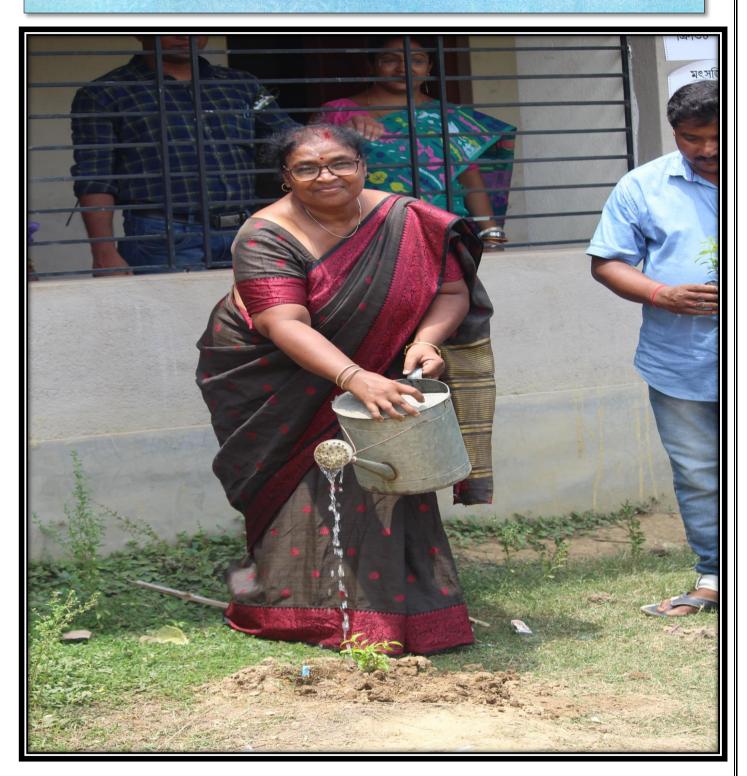

# Siddhinath Mahavidyalaya Department of Geography NOTICE

An Environment Day will be celebrated by the Department of Geography on 06/06/2022. All students of the department are requested to attend and participate in the said program.

(Govt. Aided) Estd.- 2013

Photograph of the principal watering the plant

(Govt. Aided) Estd.- 2013

SHYAMSUNDARPUR PATNA • PANSKURA • PURBA MEDINIPUR • PIN - 721139 • Phone - 03228-255030 email - siddhinathmahavidyalaya@gmail.com