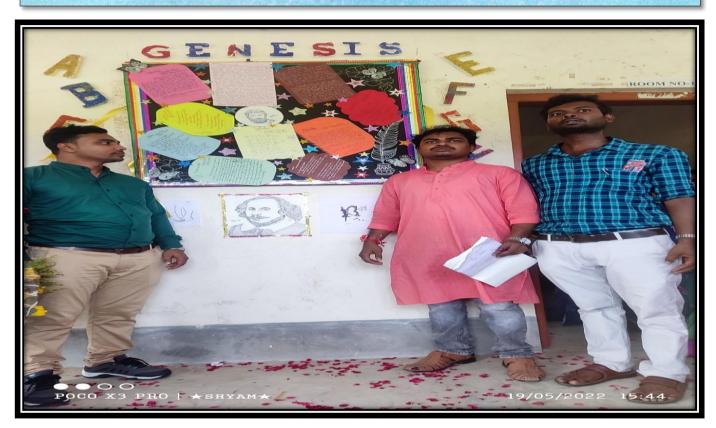

# Siddhinath Mahavidyalaya Department of English NOTICE

A program on Departmental Wall Magazine "Genesis" is going to be published by the Department of English on 19/05/2022. All students of the department are requested to attend and participate in the said program.

ESTO. 2013

Head of the Department

Department of English

HOD Dept. of English Siddhinath Mahavidyalaya

(Govt. Aided) Estd.- 2013

Photograph of the guest during the publication of Wall magazine

(Govt. Aided) Estd.- 2013

#### Photographs of the students along with the Teachers

| Name of the Event | Department | Date of event | No. of Students |
|-------------------|------------|---------------|-----------------|
| Wall Magazine     | English    | 19/05/2022    | 16              |